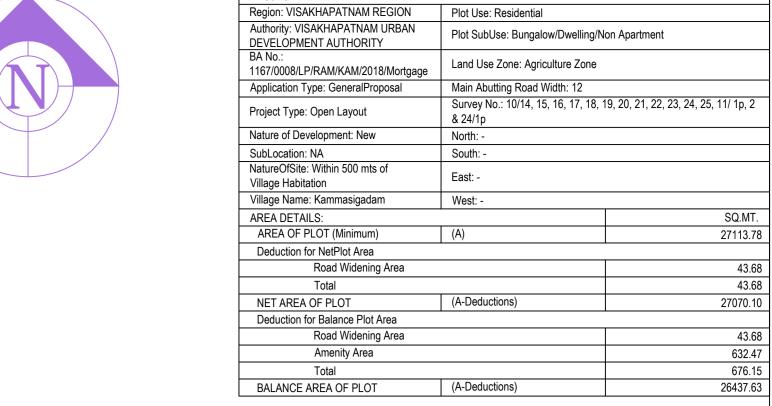

10/20

10/22

11/2

FLP. NO.: 1167/0008/LP/RAM/KAM/2018/Mortgage

PROJECT DETAIL

| ` '                          | ` '                               |                            |       |  |
|------------------------------|-----------------------------------|----------------------------|-------|--|
| Deduction for NetPlot Area   |                                   | •                          |       |  |
| Road Widening                | Area                              | 43                         | 3.6   |  |
| Total                        |                                   | 43                         | 3.6   |  |
| NET AREA OF PLOT             | (A-Deductions)                    | 27070                      | ).´   |  |
| Deduction for Balance Plot A | rea                               | •                          |       |  |
| Road Widening                | Area                              | 43                         | 3.6   |  |
| Amenity Area                 |                                   | 632                        | 632.4 |  |
| Total                        |                                   | 676                        | 3.´   |  |
| BALANCE AREA OF PLOT         | (A-Deductions)                    | 26437                      | 7.6   |  |
| <sup>-</sup> P Info          |                                   | ,                          |       |  |
| LTP NAME AND SIGNATURE       | STRUCTURAL ENG NAME AND SIGNATURE | BUILDER NAME AND SIGNATURE |       |  |
| Hanumanthu Lakshmi Narayana  |                                   |                            |       |  |
| 104                          |                                   |                            |       |  |
|                              | ·                                 |                            |       |  |

| Area covered under           | Proposed Area in sq. mt. | Proposed Area in sq. yd. | Percentage(%) |  |  |  |  |
|------------------------------|--------------------------|--------------------------|---------------|--|--|--|--|
| Plotted Area                 | 14492.85                 | 17333.30                 | 53.45         |  |  |  |  |
| Road Area                    | 8839.22                  | 10571.62                 | 32.60         |  |  |  |  |
| AMENITY PLOTS                | 632.47                   | 756.43                   | 2.33          |  |  |  |  |
| Public Open Space            | 3009.28                  | 3599.07                  | 11.10         |  |  |  |  |
| Jtility Area                 | 139.96                   | 167.39                   | 0.52          |  |  |  |  |
| Total net layout             | 27113.78                 | 32427.81                 | 100.00        |  |  |  |  |
|                              |                          |                          |               |  |  |  |  |
|                              |                          |                          |               |  |  |  |  |
| and Area to Mortgage Details |                          |                          |               |  |  |  |  |
|                              |                          |                          |               |  |  |  |  |