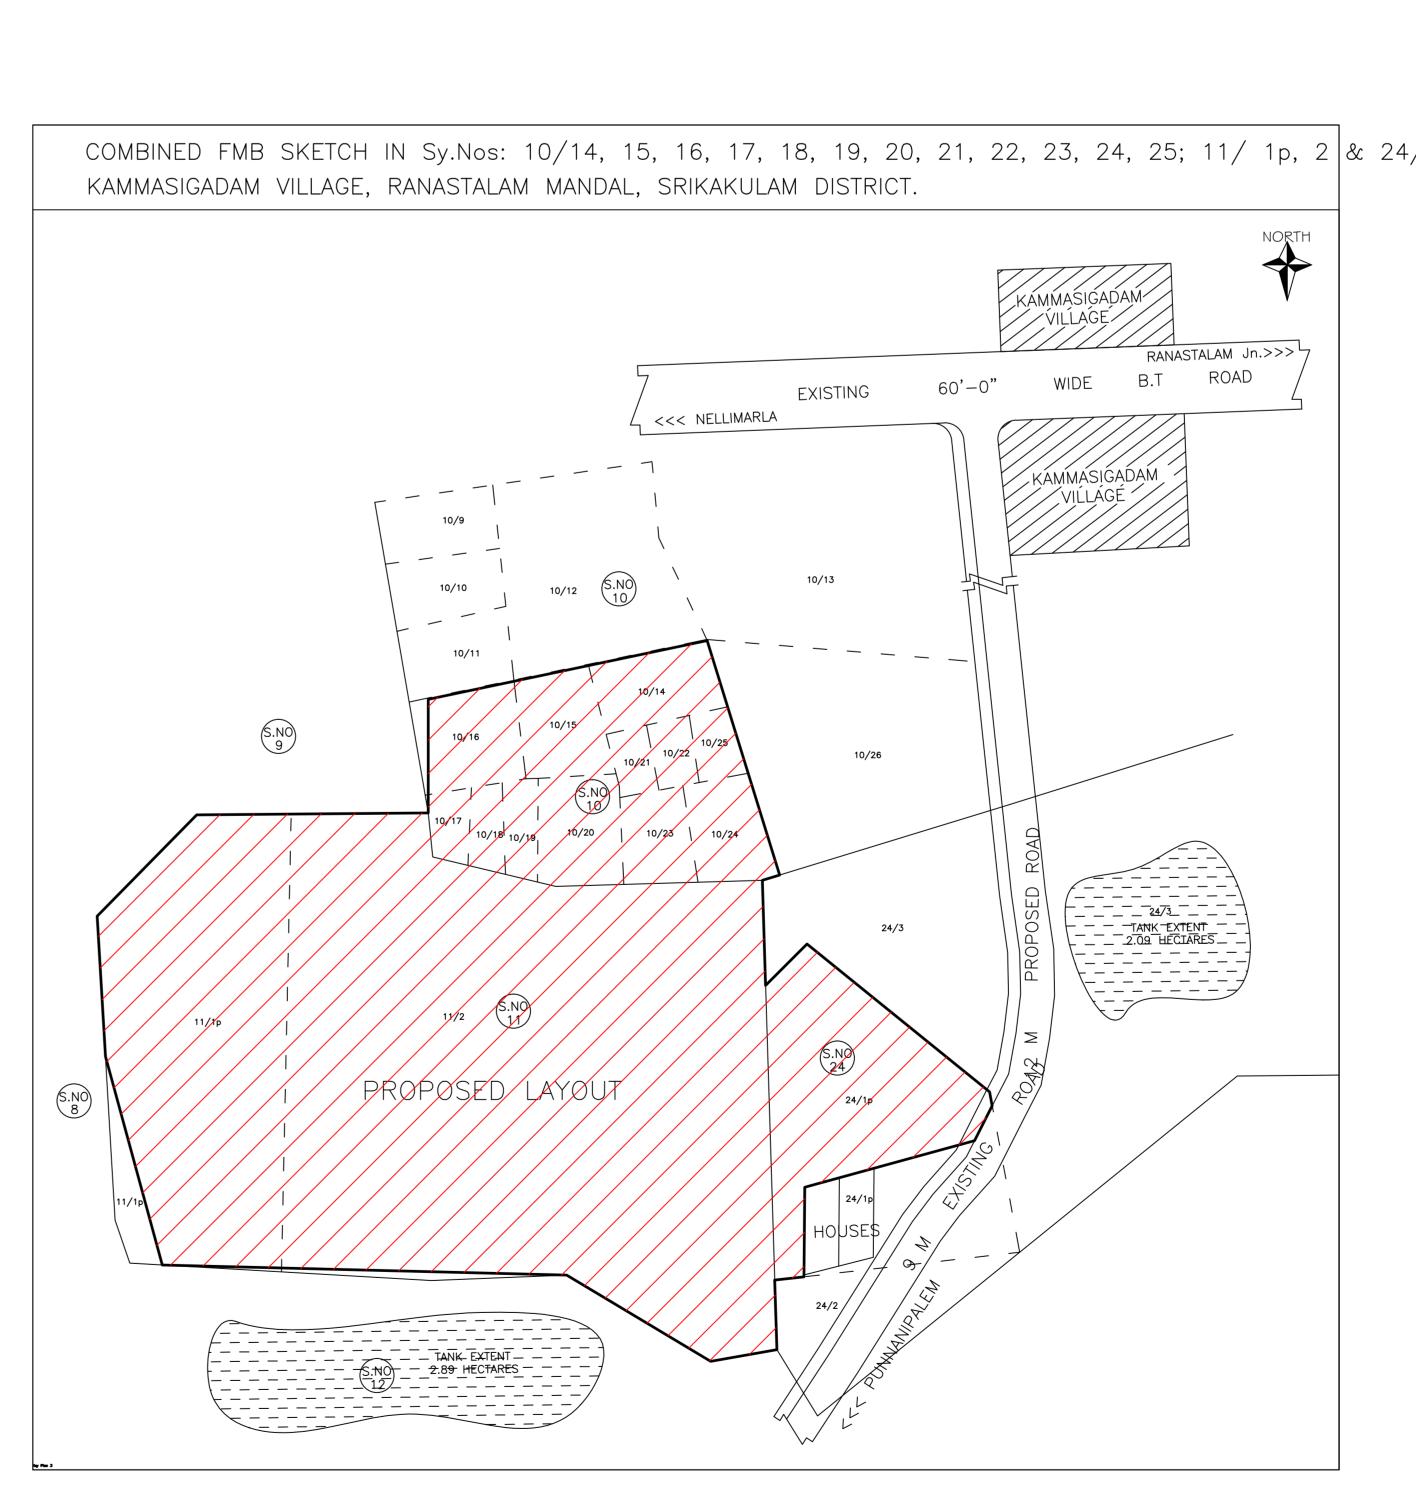

10/9

15.19 18.24

15.19 + 18.24 - 15.19 18.24

12,19 15.24

6.08

KAMMASIGADAM

VILLAGE

WIDE

60'-0"

EXISTING

10/13

. — — — — — | 1

24/3

', <<< NELLIMARLA

h 18.24 — 18.24 — 18.24 — 7

18.24 — 18.24(AMT) —

15.24(AMT) - 15.24

ROAD - 6

17.79(P) — \

18.24

RANASTALAM Jn.>>> 7

\_ \_ \_

\_ \_ \_ \_ \_ \_

\_ \_ \_ \_ \_ \_ \_ \_