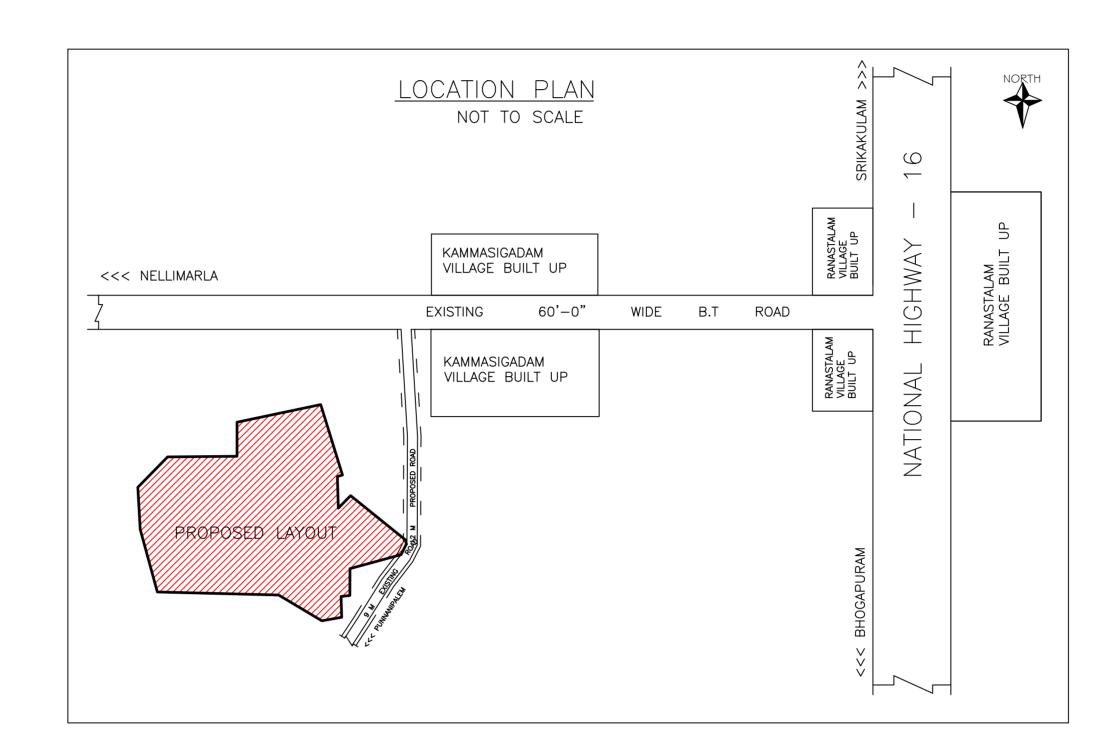

10/9

15.19 18.24

15.19 + 18.24 - 15.19 18.24

12,19 15.24

6.08

KAMMASIGADAM

VILLAGE

WIDE

60'-0"

EXISTING

10/13

. — — — — — | 1

24/3

', <<< NELLIMARLA

h 18.24 — 18.24 — 18.24 — 7

18.24 — 18.24(AMT) —

15.24(AMT) - 15.24

ROAD - 6

17.79(P) — \

18.24

RANASTALAM Jn.>>> 7

\_ \_ \_

\_ \_ \_ \_ \_ \_

\_ \_ \_ \_ \_ \_ \_ \_