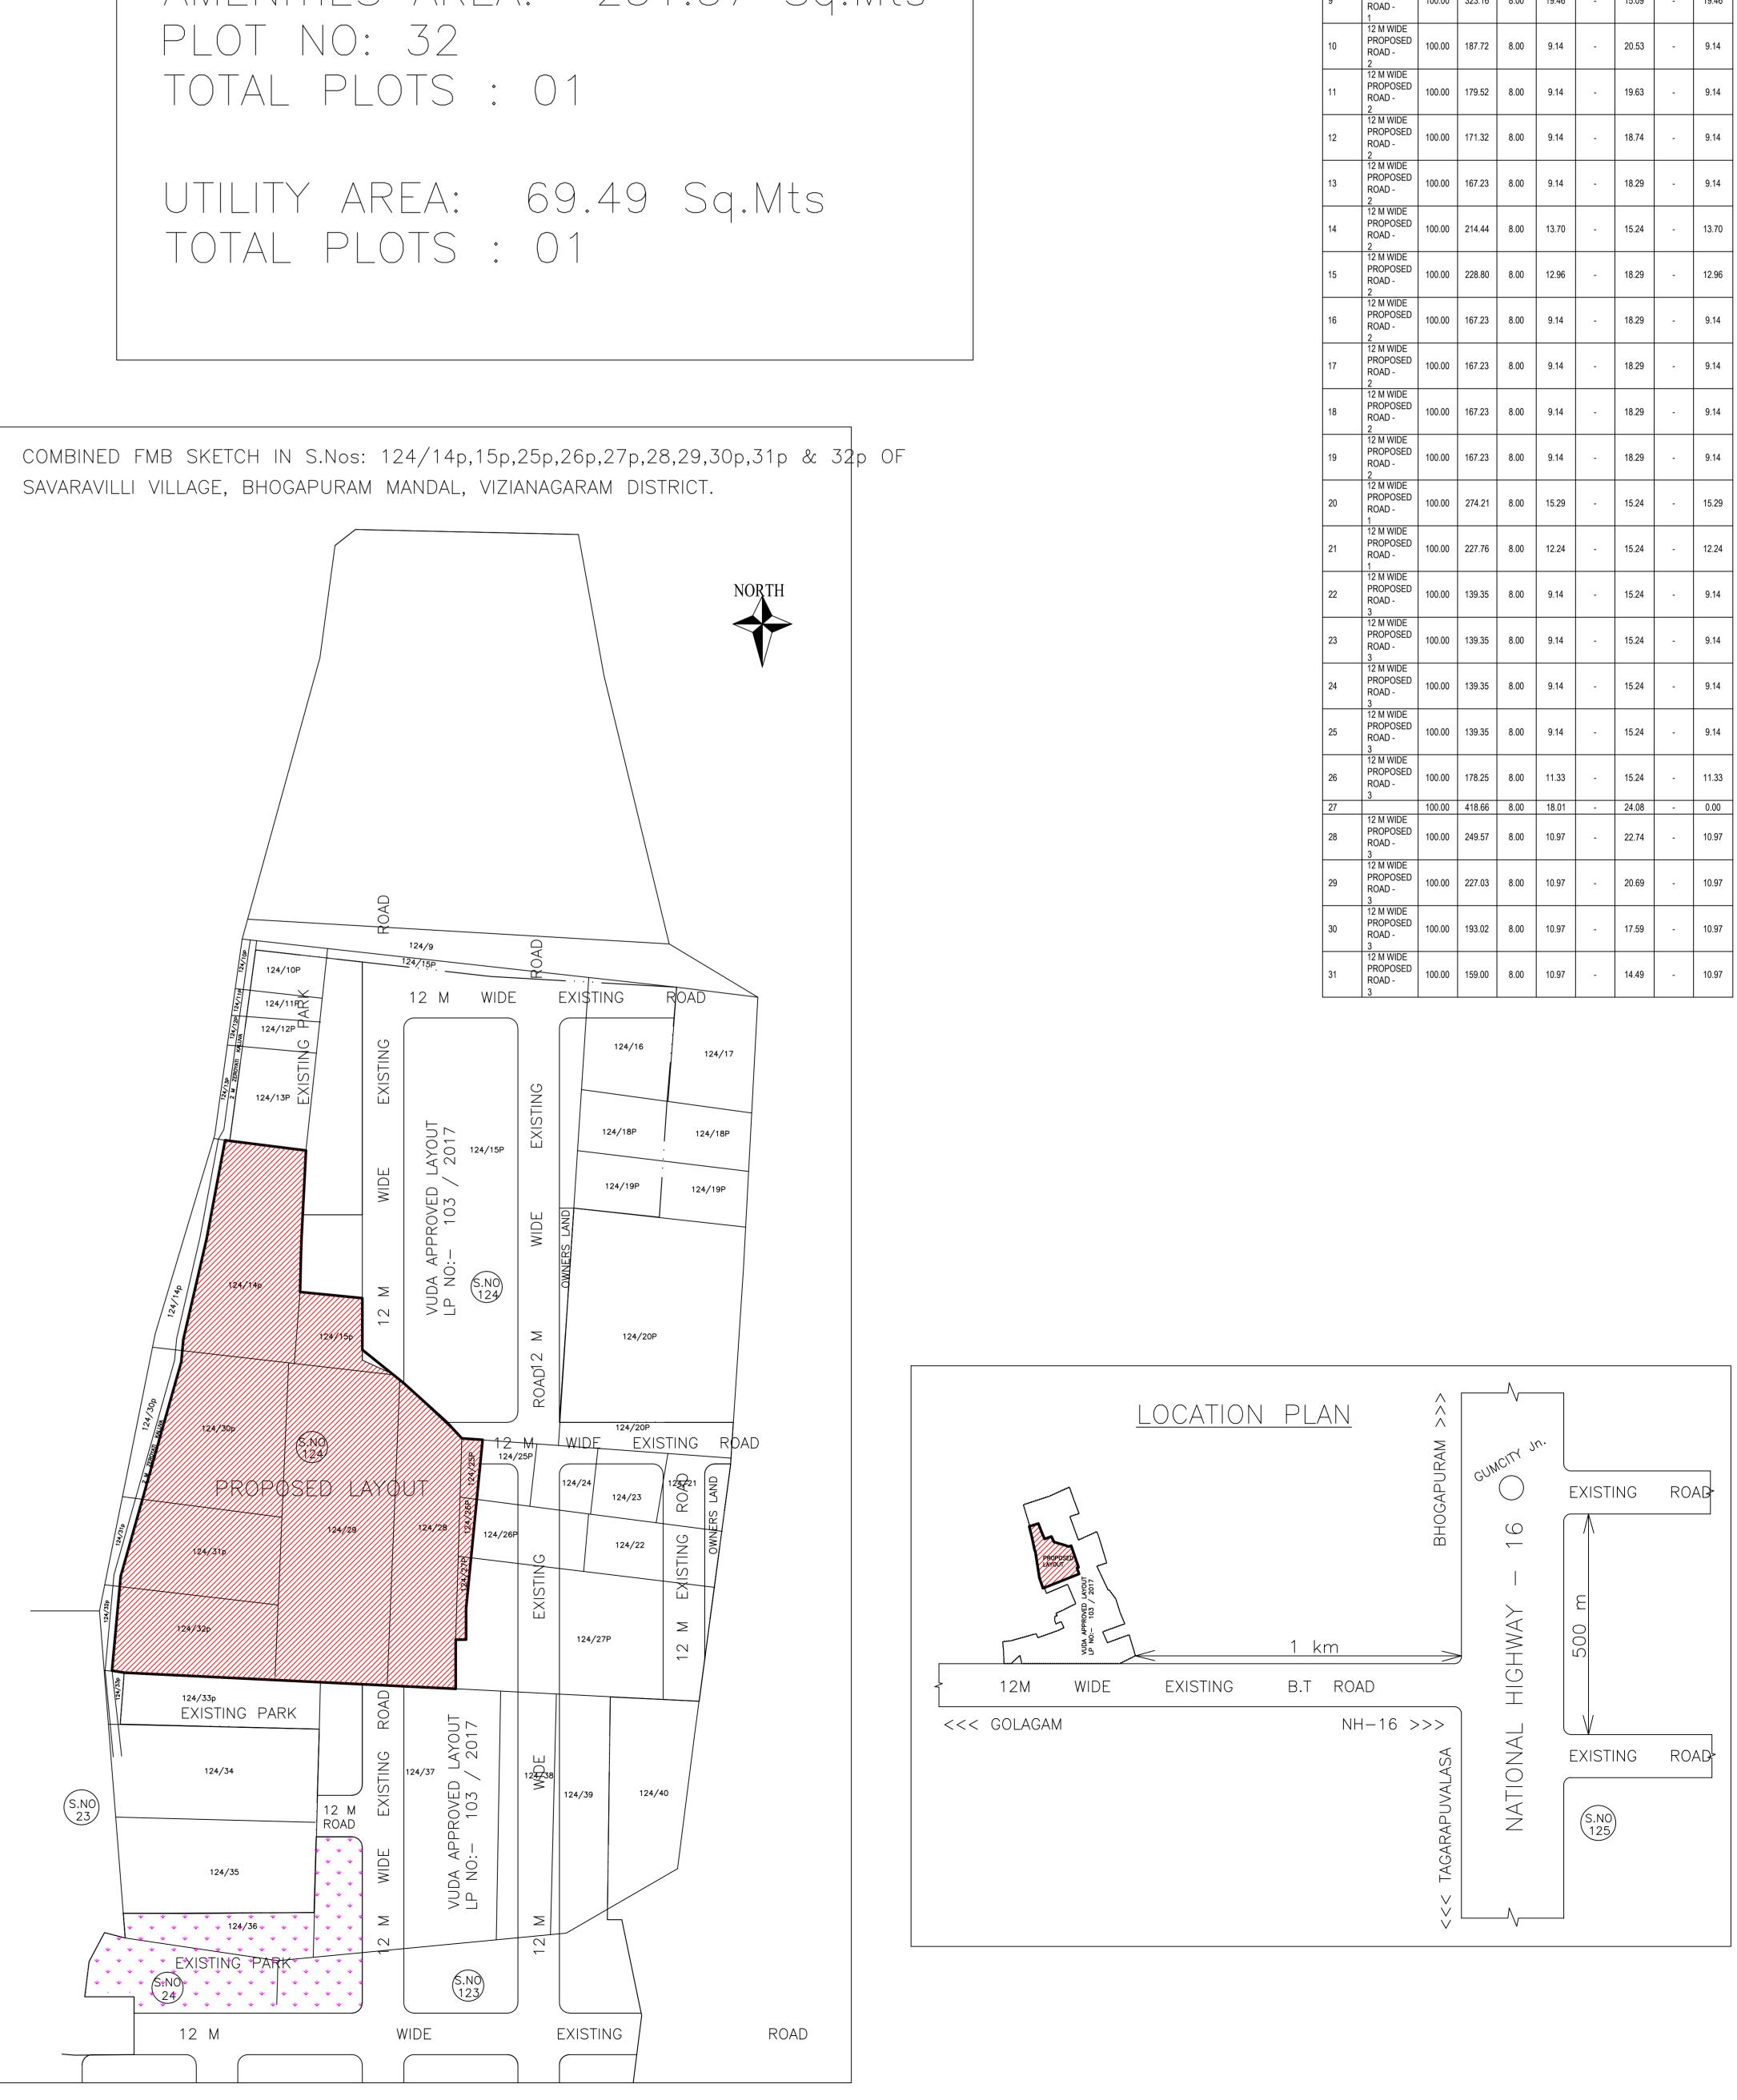

SO\_full\_bleed\_2A0\_(1189.00\_x\_1682.00\_MM)

| AREA STATEMENT |          |  |  |  |  |
|----------------|----------|--|--|--|--|
| Sv. No         | Extent   |  |  |  |  |
| Sy. No.        | Sq. Mts  |  |  |  |  |
| 124/14p        | 1760.44  |  |  |  |  |
| 124/15p        | 364.23   |  |  |  |  |
| 124/25p        | 60.71    |  |  |  |  |
| 124/26p        | 40.47    |  |  |  |  |
| 124/27p        | 60.71    |  |  |  |  |
| 124/28         | 1659.27  |  |  |  |  |
| 124/29         | 3318.00  |  |  |  |  |
| 124/30p        | 1456.62  |  |  |  |  |
| 124/31p        | 1052.22  |  |  |  |  |
| 124/32p        | 1234.33  |  |  |  |  |
| TOTAL          | 11007.00 |  |  |  |  |
|                |          |  |  |  |  |

|                      | PROJECT DETAI<br>Region: VISAKHA                             | PATNAM                                                                                              |                    | Plot Us                      | ON DATE: (<br>e: Resident | ial          |               |                                |                       |  |
|----------------------|--------------------------------------------------------------|-----------------------------------------------------------------------------------------------------|--------------------|------------------------------|---------------------------|--------------|---------------|--------------------------------|-----------------------|--|
|                      | Authority: VISAKH<br>DEVELOPMENT /<br>BA No.: 1167/000       | AUTHORI<br>5/LP/VUD                                                                                 | TY<br>A/2018       | Land U                       | bUse: Bung<br>se Zone: Re | esidential u | se Zone       | partment                       |                       |  |
|                      | Application Type:<br>Project Type: Ope<br>Nature of Develop  | Main Abutting Road Width: 12<br>Survey No.: 124/14p,15p,25p,26p,27p,28,29,30p,31p & 32p<br>North: - |                    |                              |                           |              |               |                                |                       |  |
|                      | SubLocation: NA<br>NatureOfSite: With<br>Village Habitation  | East: -                                                                                             |                    |                              |                           |              |               |                                |                       |  |
|                      | Village Name: Sav<br>AREA DETAILS:<br>AREA OF PLOT           | (A)                                                                                                 |                    |                              |                           |              |               |                                |                       |  |
|                      | NET AREA OF F<br>Deduction for Ba<br>Am                      | (A-Deductions)                                                                                      |                    |                              |                           |              |               |                                |                       |  |
|                      | Tot<br>BALANCE ARE                                           |                                                                                                     | Т                  | (A-Ded                       | uctions)                  |              |               |                                |                       |  |
|                      | )<br>AME AND SIGNAT<br>Inthu Lakshmi Nar<br>104              |                                                                                                     | STRUCTU<br>SIGNATU |                              | NAME ANI                  | D BUIL       |               | 1E AND SIG<br>iva Prasad       | NATURE                |  |
|                      |                                                              |                                                                                                     |                    |                              |                           |              |               |                                |                       |  |
| CC                   | or Notes<br>DLOR INDEX                                       |                                                                                                     |                    |                              |                           |              |               |                                |                       |  |
| ł                    | Plot / Site lines<br>Existing street / r<br>Proposed work ir | ncluding                                                                                            |                    |                              |                           |              |               |                                |                       |  |
| E                    | Existing construc<br>Existing structure<br>Work in progress  | to be re                                                                                            | tained             | demolishe                    | ed                        |              |               |                                |                       |  |
|                      | Open Space<br>Drainage and Se<br>Water Supply wo             |                                                                                                     | vork               |                              |                           |              |               |                                |                       |  |
|                      | Deviations<br>Recreation grour                               |                                                                                                     |                    |                              |                           |              |               |                                |                       |  |
|                      | ise analysis/A                                               |                                                                                                     |                    |                              |                           |              | ud            | Dereenter                      |                       |  |
| Plotted<br>Leftove   | er Owners Land Ar                                            |                                                                                                     | posed Area         | 6057.43<br>68.08             | r roposed                 | 8            | 4.63          | Percentage(%)<br>55.10<br>0.62 |                       |  |
|                      | y:32<br>Open Space                                           |                                                                                                     |                    | 3390.01<br>231.57<br>1176.49 |                           | 27<br>140    | 6.95<br>7.07  |                                | 30.84<br>2.1<br>10.70 |  |
| Utility A            | · ·                                                          |                                                                                                     |                    | 69.49<br>10993.07            |                           |              | 33.11         |                                | 0.6                   |  |
| Land                 | Area to Mortga                                               | age Det                                                                                             | ails               |                              |                           |              |               |                                |                       |  |
|                      | Name                                                         |                                                                                                     |                    | 2                            | t Name                    |              | Ir            | nd Plot Area                   |                       |  |
|                      | TGAGE PLOTS:                                                 | 27,28,29,                                                                                           | .30                | 2                            | 28<br>29<br>60            |              |               | 249.57<br>227.03<br>193.02     |                       |  |
| Total                |                                                              |                                                                                                     |                    |                              | -                         |              |               | 1088.27                        |                       |  |
| ndividua<br>Plot No. | al Plot Area<br>Abutting<br>Road                             | Plot<br>Reqd                                                                                        | Area<br>Prop       | Plot<br>Reqd                 | Width<br>Prop             | Plot<br>Regd | Depth<br>Prop | Fror                           | ntage<br>Prop         |  |
| 1                    | 12 M WIDE<br>PROPOSED<br>ROAD -                              | 100.00                                                                                              | 152.92             | 8.00                         | 9.93                      | -            | 15.40         | -                              | 9.93                  |  |
| 2                    | 3<br>12 M WIDE<br>PROPOSED                                   | 100.00                                                                                              | 139.32             | 8.00                         | 9.14                      | _            | 15.24         |                                | 9.14                  |  |
|                      | ROAD -<br>3<br>12 M WIDE<br>PROPOSED                         |                                                                                                     |                    |                              |                           |              |               |                                |                       |  |
| 3                    | ROAD -<br>3<br>12 M WIDE                                     | 100.00                                                                                              | 139.29             | 8.00                         | 9.14                      | -            | 15.24         | -                              | 9.14                  |  |
| 4                    | PROPOSED<br>ROAD -<br>3                                      | 100.00                                                                                              | 139.29             | 8.00                         | 9.14                      | -            | 15.24         | -                              | 9.14                  |  |
| 5                    | 12 M WIDE<br>PROPOSED<br>ROAD -<br>1                         | 100.00                                                                                              | 181.28             | 8.00                         | 12.24                     | -            | 12.19         | -                              | 12.24                 |  |
| 6                    | 12 M WIDE<br>PROPOSED<br>ROAD -                              | 100.00                                                                                              | 218.43             | 8.00                         | 15.29                     | -            | 12.19         | -                              | 15.29                 |  |
| 7                    | 1<br>12 M WIDE<br>PROPOSED                                   | 100.00                                                                                              | 167.15             | 8.00                         | 9.14                      | -            | 9.14          | -                              | 9.14                  |  |
| 8                    | ROAD -<br>4<br>12 M WIDE                                     | 100.00                                                                                              | 293.75             | 8.00                         | 15.16                     | -            | 18.29         | -                              | 0.00                  |  |
| 9                    | PROPOSED<br>ROAD -<br>1                                      | 100.00                                                                                              | 323.16             | 8.00                         | 19.46                     | -            | 15.09         | -                              | 19.46                 |  |
| 10                   | 12 M WIDE<br>PROPOSED<br>ROAD -                              | 100.00                                                                                              | 187.72             | 8.00                         | 9.14                      | -            | 20.53         | -                              | 9.14                  |  |
| 11                   | 2<br>12 M WIDE<br>PROPOSED<br>ROAD -                         | 100.00                                                                                              | 179.52             | 8.00                         | 9.14                      | -            | 19.63         | -                              | 9.14                  |  |
| 12                   | 2<br>12 M WIDE<br>PROPOSED                                   | 100.00                                                                                              | 171.32             | 8.00                         | 9.14                      | -            | 18.74         | -                              | 9.14                  |  |
|                      | ROAD -<br>2<br>12 M WIDE<br>PROPOSED                         |                                                                                                     |                    |                              |                           |              |               |                                |                       |  |
| 13                   | ROAD -<br>2<br>12 M WIDE                                     | 100.00                                                                                              | 167.23             | 8.00                         | 9.14                      | -            | 18.29         | -                              | 9.14                  |  |
| 14                   | PROPOSED<br>ROAD -<br>2                                      | 100.00                                                                                              | 214.44             | 8.00                         | 13.70                     | -            | 15.24         | -                              | 13.70                 |  |
| 15                   | 12 M WIDE<br>PROPOSED<br>ROAD -<br>2                         | 100.00                                                                                              | 228.80             | 8.00                         | 12.96                     | -            | 18.29         | -                              | 12.96                 |  |
| 16                   | 12 M WIDE<br>PROPOSED<br>ROAD -                              | 100.00                                                                                              | 167.23             | 8.00                         | 9.14                      | -            | 18.29         | -                              | 9.14                  |  |
| 17                   | 2<br>12 M WIDE<br>PROPOSED<br>ROAD -                         | 100.00                                                                                              | 167.23             | 8.00                         | 9.14                      | -            | 18.29         | -                              | 9.14                  |  |
| 18                   | 2<br>12 M WIDE<br>PROPOSED                                   | 100.00                                                                                              |                    | 8 00                         | Q 14                      |              |               |                                | 9.14                  |  |
| 18                   | ROAD -<br>2<br>12 M WIDE                                     | 100.00                                                                                              | 167.23             | 8.00                         | 9.14                      | -            | 18.29         | -                              |                       |  |
| 19                   | PROPOSED<br>ROAD -<br>2<br>12 M WIDE                         | 100.00                                                                                              | 167.23             | 8.00                         | 9.14                      | -            | 18.29         | -                              | 9.14                  |  |
| 20                   | PROPOSED<br>ROAD -<br>1                                      | 100.00                                                                                              | 274.21             | 8.00                         | 15.29                     | -            | 15.24         | -                              | 15.29                 |  |
| 21                   | 12 M WIDE<br>PROPOSED<br>ROAD -<br>1                         | 100.00                                                                                              | 227.76             | 8.00                         | 12.24                     | -            | 15.24         | .                              | 12.24                 |  |
| 22                   | 12 M WIDE<br>PROPOSED<br>ROAD -                              | 100.00                                                                                              | 139.35             | 8.00                         | 9.14                      | -            | 15.24         | -                              | 9.14                  |  |
| 23                   | 3<br>12 M WIDE<br>PROPOSED                                   | 100.00                                                                                              | 139.35             | 8.00                         | 9.14                      | -            | 15.24         | -                              | 9.14                  |  |
|                      | ROAD -<br>3<br>12 M WIDE<br>PROPOSED                         |                                                                                                     |                    |                              |                           |              |               |                                |                       |  |
| 24                   | ROAD -<br>3<br>12 M WIDE                                     | 100.00                                                                                              | 139.35             | 8.00                         | 9.14                      | -            | 15.24         | -                              | 9.14                  |  |
| 25                   | PROPOSED<br>ROAD -<br>3                                      | 100.00                                                                                              | 139.35             | 8.00                         | 9.14                      | -            | 15.24         | -                              | 9.14                  |  |
| 26                   | 12 M WIDE<br>PROPOSED<br>ROAD -<br>3                         | 100.00                                                                                              | 178.25             | 8.00                         | 11.33                     | -            | 15.24         | -                              | 11.33                 |  |
| 27                   | 3<br>12 M WIDE<br>PROPOSED                                   | 100.00                                                                                              | 418.66             | 8.00                         | 18.01                     | -            | 24.08         | -                              | 0.00                  |  |
| 28                   | ROAD -<br>3<br>12 M WIDE                                     | 100.00                                                                                              | 249.57             | 8.00                         | 10.97                     | -            | 22.74         | -                              | 10.97                 |  |
|                      | PROPOSED                                                     | 100.00                                                                                              | 227.03             | 8.00                         | 10.97                     | -            | 20.69         | -                              | 10.97                 |  |
| 29                   | ROAD -<br>3                                                  |                                                                                                     |                    |                              |                           |              |               |                                |                       |  |
| 29<br>30             | 1 1                                                          | 100.00                                                                                              | 193.02             | 8.00                         | 10.97                     | -            | 17.59         | -                              | 10.97                 |  |