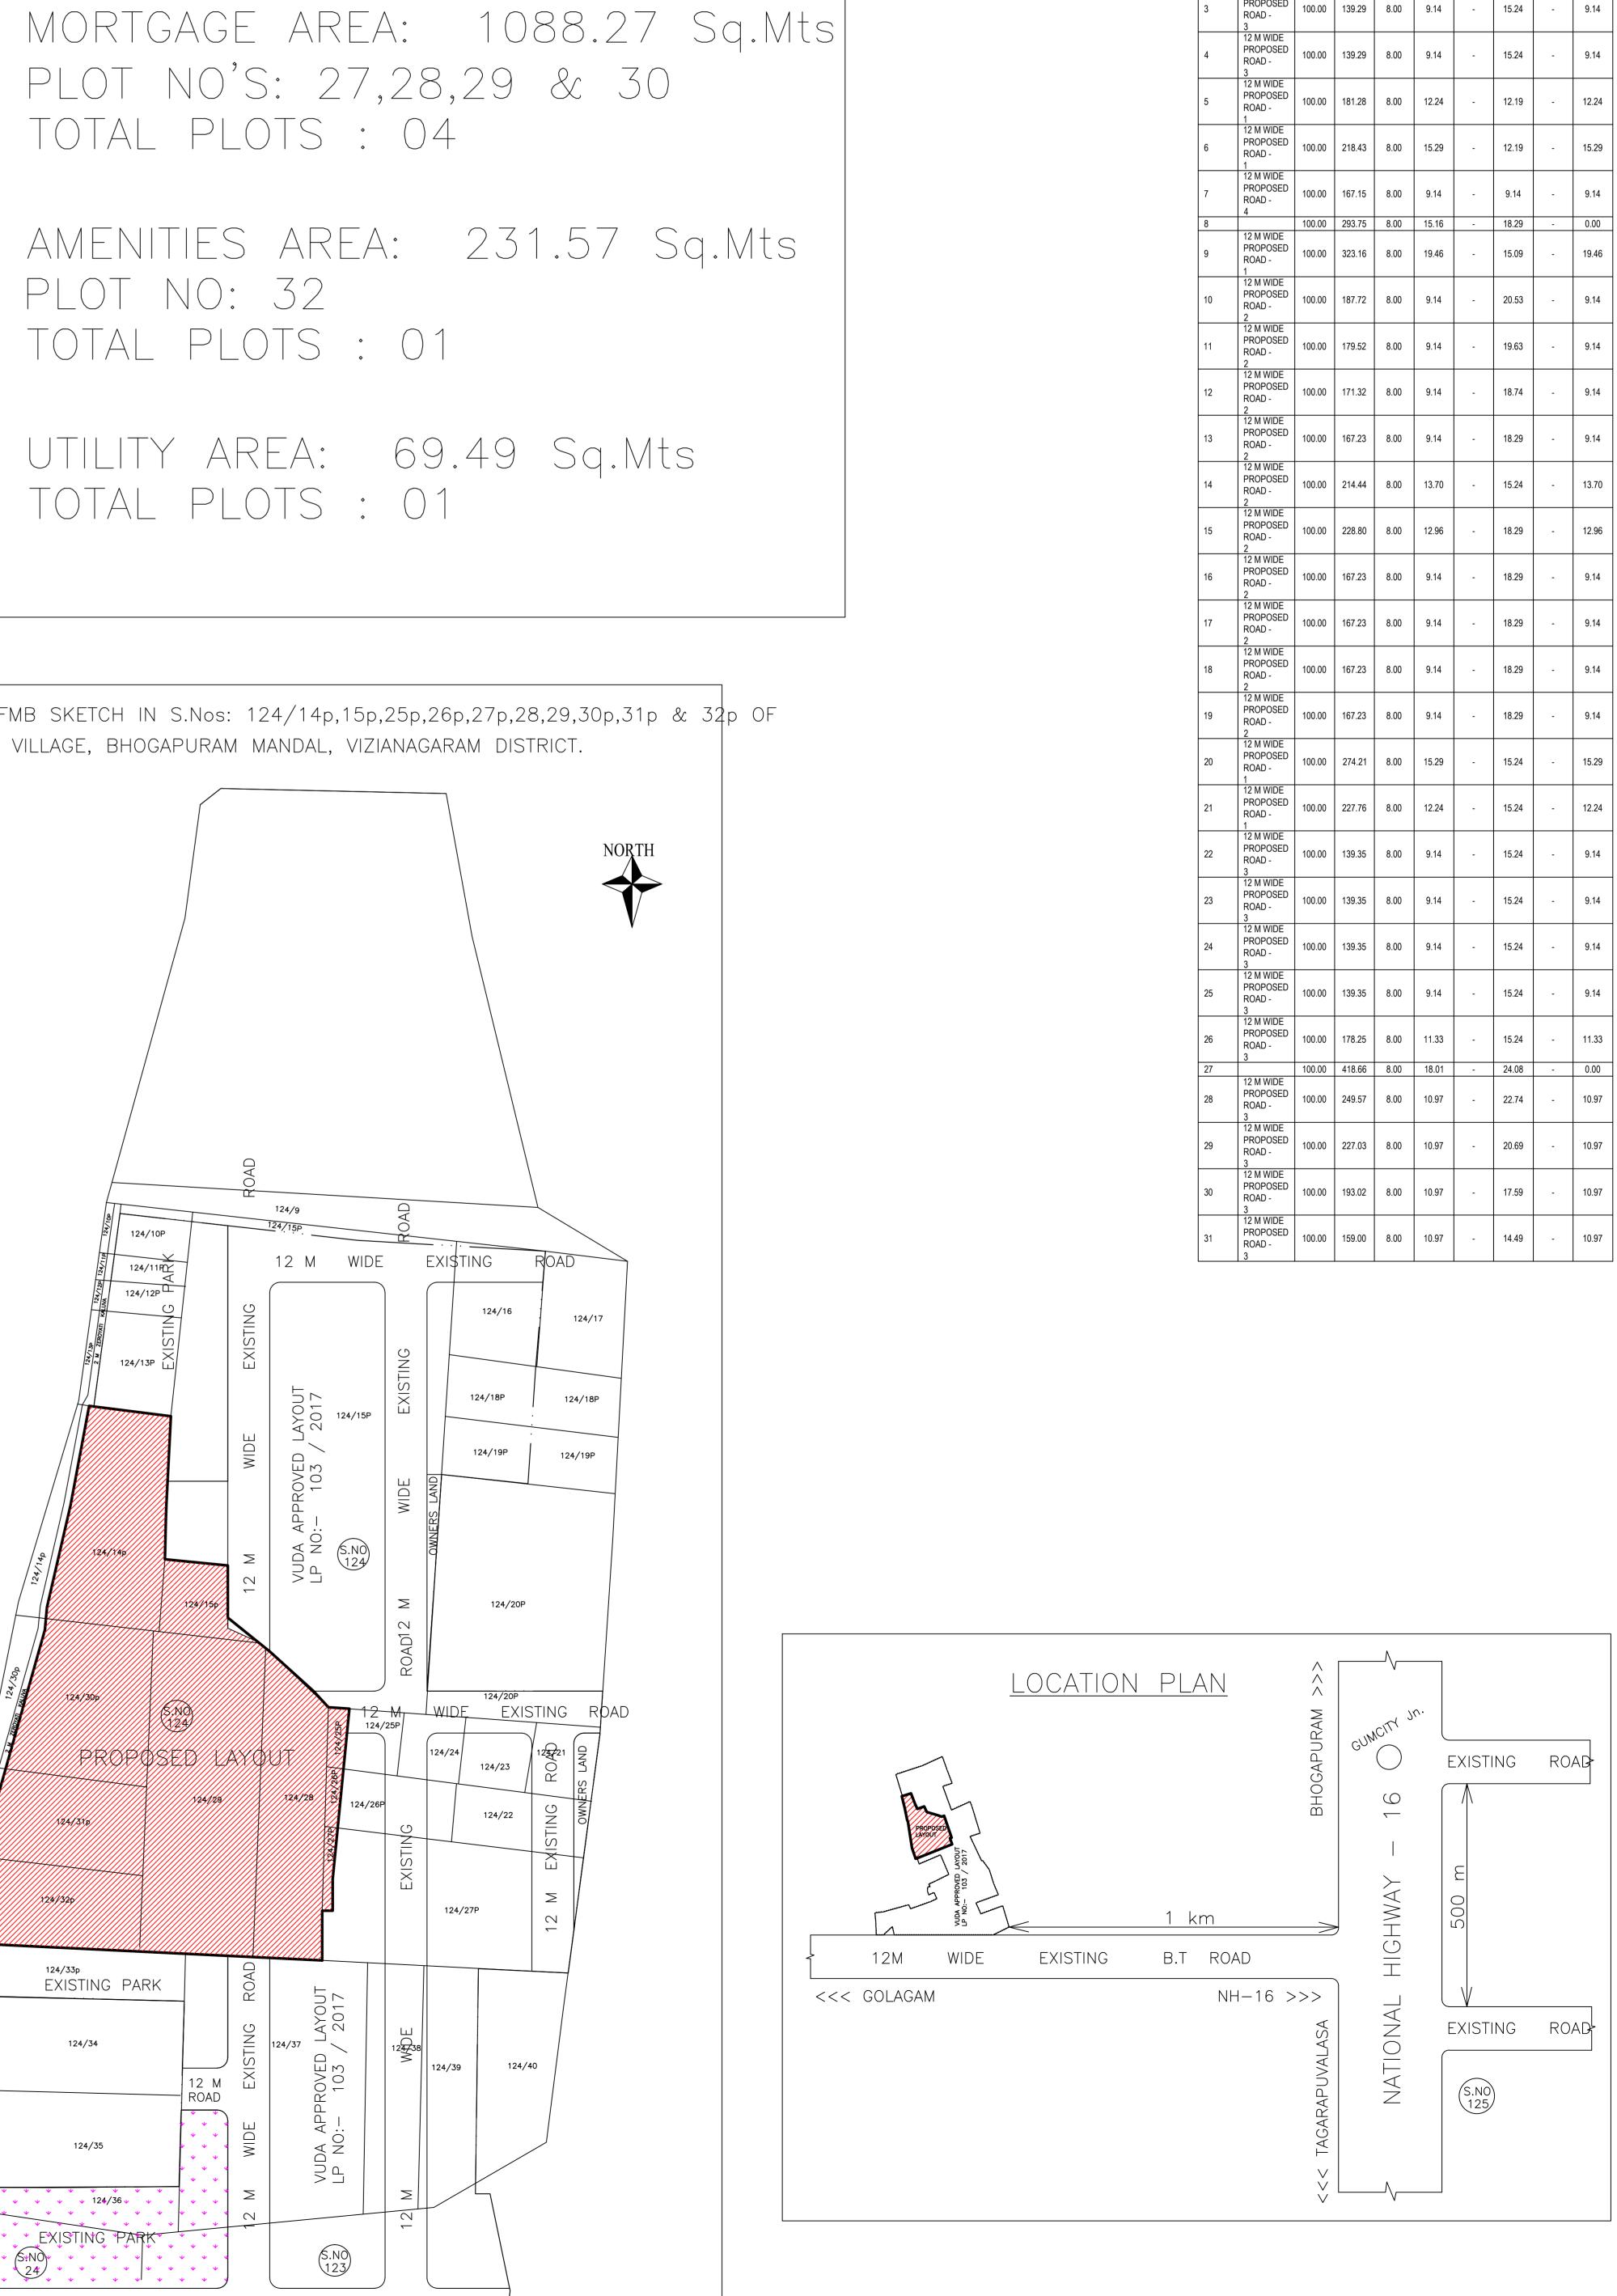

SO\_full\_bleed\_2A0\_(1189.00\_x\_1682.00\_MM)

| AREA STATEMENT |          |  |  |  |  |
|----------------|----------|--|--|--|--|
| Sv. No         | Extent   |  |  |  |  |
| Sy. No.        | Sq. Mts  |  |  |  |  |
| 124/14p        | 1760.44  |  |  |  |  |
| 124/15p        | 364.23   |  |  |  |  |
| 124/25p        | 60.71    |  |  |  |  |
| 124/26p        | 40.47    |  |  |  |  |
| 124/27p        | 60.71    |  |  |  |  |
| 124/28         | 1659.27  |  |  |  |  |
| 124/29         | 3318.00  |  |  |  |  |
| 124/30p        | 1456.62  |  |  |  |  |
| 124/31p        | 1052.22  |  |  |  |  |
| 124/32p        | 1234.33  |  |  |  |  |
| TOTAL          | 11007.00 |  |  |  |  |
|                |          |  |  |  |  |

|                      | PROJECT DETAI<br>Region: VISAKHA                             | PATNAM                                                                                              |                    | Plot Us                      | ON DATE: (<br>e: Resident | ial          |               |                                |                       |  |
|----------------------|--------------------------------------------------------------|-----------------------------------------------------------------------------------------------------|--------------------|------------------------------|---------------------------|--------------|---------------|--------------------------------|-----------------------|--|
|                      | Authority: VISAKH<br>DEVELOPMENT /<br>BA No.: 1167/000       | AUTHORI<br>5/LP/VUD                                                                                 | TY<br>A/2018       | Land U                       | bUse: Bung<br>se Zone: Re | esidential u | se Zone       | partment                       |                       |  |
|                      | Application Type:<br>Project Type: Ope<br>Nature of Develop  | Main Abutting Road Width: 12<br>Survey No.: 124/14p,15p,25p,26p,27p,28,29,30p,31p & 32p<br>North: - |                    |                              |                           |              |               |                                |                       |  |
|                      | SubLocation: NA<br>NatureOfSite: With<br>Village Habitation  | East: -                                                                                             |                    |                              |                           |              |               |                                |                       |  |
|                      | Village Name: Sav<br>AREA DETAILS:<br>AREA OF PLOT           | (A)                                                                                                 |                    |                              |                           |              |               |                                |                       |  |
|                      | NET AREA OF F<br>Deduction for Ba<br>Am                      | (A-Deductions)                                                                                      |                    |                              |                           |              |               |                                |                       |  |
|                      | Tot<br>BALANCE ARE                                           |                                                                                                     | Т                  | (A-Ded                       | uctions)                  |              |               |                                |                       |  |
|                      | )<br>AME AND SIGNAT<br>Inthu Lakshmi Nar<br>104              |                                                                                                     | STRUCTU<br>SIGNATU |                              | NAME ANI                  | D BUIL       |               | 1E AND SIG<br>iva Prasad       | NATURE                |  |
|                      |                                                              |                                                                                                     |                    |                              |                           |              |               |                                |                       |  |
| CC                   | or Notes<br>DLOR INDEX                                       |                                                                                                     |                    |                              |                           |              |               |                                |                       |  |
| ł                    | Plot / Site lines<br>Existing street / r<br>Proposed work ir | ncluding                                                                                            |                    |                              |                           |              |               |                                |                       |  |
| E                    | Existing construc<br>Existing structure<br>Work in progress  | to be re                                                                                            | tained             | demolishe                    | ed                        |              |               |                                |                       |  |
|                      | Open Space<br>Drainage and Se<br>Water Supply wo             |                                                                                                     | vork               |                              |                           |              |               |                                |                       |  |
|                      | Deviations<br>Recreation grour                               |                                                                                                     |                    |                              |                           |              |               |                                |                       |  |
|                      | ise analysis/A                                               |                                                                                                     |                    |                              |                           |              | ud            | Dereenter                      |                       |  |
| Plotted<br>Leftove   | er Owners Land Ar                                            |                                                                                                     | posed Area         | 6057.43<br>68.08             | r roposed                 | 8            | 4.63          | Percentage(%)<br>55.10<br>0.62 |                       |  |
|                      | y:32<br>Open Space                                           |                                                                                                     |                    | 3390.01<br>231.57<br>1176.49 |                           | 27<br>140    | 6.95<br>7.07  |                                | 30.84<br>2.1<br>10.70 |  |
| Utility A            | · ·                                                          |                                                                                                     |                    | 69.49<br>10993.07            |                           |              | 33.11         |                                | 0.6                   |  |
| Land                 | Area to Mortga                                               | age Det                                                                                             | ails               |                              |                           |              |               |                                |                       |  |
|                      | Name                                                         |                                                                                                     |                    | 2                            | t Name                    |              | Ir            | nd Plot Area                   |                       |  |
|                      | TGAGE PLOTS:                                                 | 27,28,29,                                                                                           | .30                | 2                            | 28<br>29<br>60            |              |               | 249.57<br>227.03<br>193.02     |                       |  |
| Total                |                                                              |                                                                                                     |                    |                              | -                         |              |               | 1088.27                        |                       |  |
| ndividua<br>Plot No. | al Plot Area<br>Abutting<br>Road                             | Plot<br>Reqd                                                                                        | Area<br>Prop       | Plot<br>Reqd                 | Width<br>Prop             | Plot<br>Regd | Depth<br>Prop | Fror                           | ntage<br>Prop         |  |
| 1                    | 12 M WIDE<br>PROPOSED<br>ROAD -                              | 100.00                                                                                              | 152.92             | 8.00                         | 9.93                      | -            | 15.40         | -                              | 9.93                  |  |
| 2                    | 3<br>12 M WIDE<br>PROPOSED                                   | 100.00                                                                                              | 139.32             | 8.00                         | 9.14                      | _            | 15.24         |                                | 9.14                  |  |
|                      | ROAD -<br>3<br>12 M WIDE<br>PROPOSED                         |                                                                                                     |                    |                              |                           |              |               |                                |                       |  |
| 3                    | ROAD -<br>3<br>12 M WIDE                                     | 100.00                                                                                              | 139.29             | 8.00                         | 9.14                      | -            | 15.24         | -                              | 9.14                  |  |
| 4                    | PROPOSED<br>ROAD -<br>3                                      | 100.00                                                                                              | 139.29             | 8.00                         | 9.14                      | -            | 15.24         | -                              | 9.14                  |  |
| 5                    | 12 M WIDE<br>PROPOSED<br>ROAD -<br>1                         | 100.00                                                                                              | 181.28             | 8.00                         | 12.24                     | -            | 12.19         | -                              | 12.24                 |  |
| 6                    | 12 M WIDE<br>PROPOSED<br>ROAD -                              | 100.00                                                                                              | 218.43             | 8.00                         | 15.29                     | -            | 12.19         | -                              | 15.29                 |  |
| 7                    | 1<br>12 M WIDE<br>PROPOSED                                   | 100.00                                                                                              | 167.15             | 8.00                         | 9.14                      | -            | 9.14          | -                              | 9.14                  |  |
| 8                    | ROAD -<br>4<br>12 M WIDE                                     | 100.00                                                                                              | 293.75             | 8.00                         | 15.16                     | -            | 18.29         | -                              | 0.00                  |  |
| 9                    | PROPOSED<br>ROAD -<br>1                                      | 100.00                                                                                              | 323.16             | 8.00                         | 19.46                     | -            | 15.09         | -                              | 19.46                 |  |
| 10                   | 12 M WIDE<br>PROPOSED<br>ROAD -                              | 100.00                                                                                              | 187.72             | 8.00                         | 9.14                      | -            | 20.53         | -                              | 9.14                  |  |
| 11                   | 2<br>12 M WIDE<br>PROPOSED<br>ROAD -                         | 100.00                                                                                              | 179.52             | 8.00                         | 9.14                      | -            | 19.63         | -                              | 9.14                  |  |
| 12                   | 2<br>12 M WIDE<br>PROPOSED                                   | 100.00                                                                                              | 171.32             | 8.00                         | 9.14                      | -            | 18.74         | -                              | 9.14                  |  |
|                      | ROAD -<br>2<br>12 M WIDE<br>PROPOSED                         |                                                                                                     |                    |                              |                           |              |               |                                |                       |  |
| 13                   | ROAD -<br>2<br>12 M WIDE                                     | 100.00                                                                                              | 167.23             | 8.00                         | 9.14                      | -            | 18.29         | -                              | 9.14                  |  |
| 14                   | PROPOSED<br>ROAD -<br>2                                      | 100.00                                                                                              | 214.44             | 8.00                         | 13.70                     | -            | 15.24         | -                              | 13.70                 |  |
| 15                   | 12 M WIDE<br>PROPOSED<br>ROAD -<br>2                         | 100.00                                                                                              | 228.80             | 8.00                         | 12.96                     | -            | 18.29         | -                              | 12.96                 |  |
| 16                   | 12 M WIDE<br>PROPOSED<br>ROAD -                              | 100.00                                                                                              | 167.23             | 8.00                         | 9.14                      | -            | 18.29         | -                              | 9.14                  |  |
| 17                   | 2<br>12 M WIDE<br>PROPOSED<br>ROAD -                         | 100.00                                                                                              | 167.23             | 8.00                         | 9.14                      | -            | 18.29         | -                              | 9.14                  |  |
| 18                   | 2<br>12 M WIDE<br>PROPOSED                                   | 100.00                                                                                              |                    | 8 00                         | Q 14                      |              |               |                                | 9.14                  |  |
| 18                   | ROAD -<br>2<br>12 M WIDE                                     | 100.00                                                                                              | 167.23             | 8.00                         | 9.14                      | -            | 18.29         | -                              |                       |  |
| 19                   | PROPOSED<br>ROAD -<br>2<br>12 M WIDE                         | 100.00                                                                                              | 167.23             | 8.00                         | 9.14                      | -            | 18.29         | -                              | 9.14                  |  |
| 20                   | PROPOSED<br>ROAD -<br>1                                      | 100.00                                                                                              | 274.21             | 8.00                         | 15.29                     | -            | 15.24         | -                              | 15.29                 |  |
| 21                   | 12 M WIDE<br>PROPOSED<br>ROAD -<br>1                         | 100.00                                                                                              | 227.76             | 8.00                         | 12.24                     | -            | 15.24         | .                              | 12.24                 |  |
| 22                   | 12 M WIDE<br>PROPOSED<br>ROAD -                              | 100.00                                                                                              | 139.35             | 8.00                         | 9.14                      | -            | 15.24         | -                              | 9.14                  |  |
| 23                   | 3<br>12 M WIDE<br>PROPOSED                                   | 100.00                                                                                              | 139.35             | 8.00                         | 9.14                      | -            | 15.24         | -                              | 9.14                  |  |
|                      | ROAD -<br>3<br>12 M WIDE<br>PROPOSED                         |                                                                                                     |                    |                              |                           |              |               |                                |                       |  |
| 24                   | ROAD -<br>3<br>12 M WIDE                                     | 100.00                                                                                              | 139.35             | 8.00                         | 9.14                      | -            | 15.24         | -                              | 9.14                  |  |
| 25                   | PROPOSED<br>ROAD -<br>3                                      | 100.00                                                                                              | 139.35             | 8.00                         | 9.14                      | -            | 15.24         | -                              | 9.14                  |  |
| 26                   | 12 M WIDE<br>PROPOSED<br>ROAD -<br>3                         | 100.00                                                                                              | 178.25             | 8.00                         | 11.33                     | -            | 15.24         | -                              | 11.33                 |  |
| 27                   | 3<br>12 M WIDE<br>PROPOSED                                   | 100.00                                                                                              | 418.66             | 8.00                         | 18.01                     | -            | 24.08         | -                              | 0.00                  |  |
| 28                   | ROAD -<br>3<br>12 M WIDE                                     | 100.00                                                                                              | 249.57             | 8.00                         | 10.97                     | -            | 22.74         | -                              | 10.97                 |  |
|                      | PROPOSED                                                     | 100.00                                                                                              | 227.03             | 8.00                         | 10.97                     | -            | 20.69         | -                              | 10.97                 |  |
| 29                   | ROAD -<br>3                                                  |                                                                                                     |                    |                              |                           |              |               |                                |                       |  |
| 29<br>30             | 1 1                                                          | 100.00                                                                                              | 193.02             | 8.00                         | 10.97                     | -            | 17.59         | -                              | 10.97                 |  |