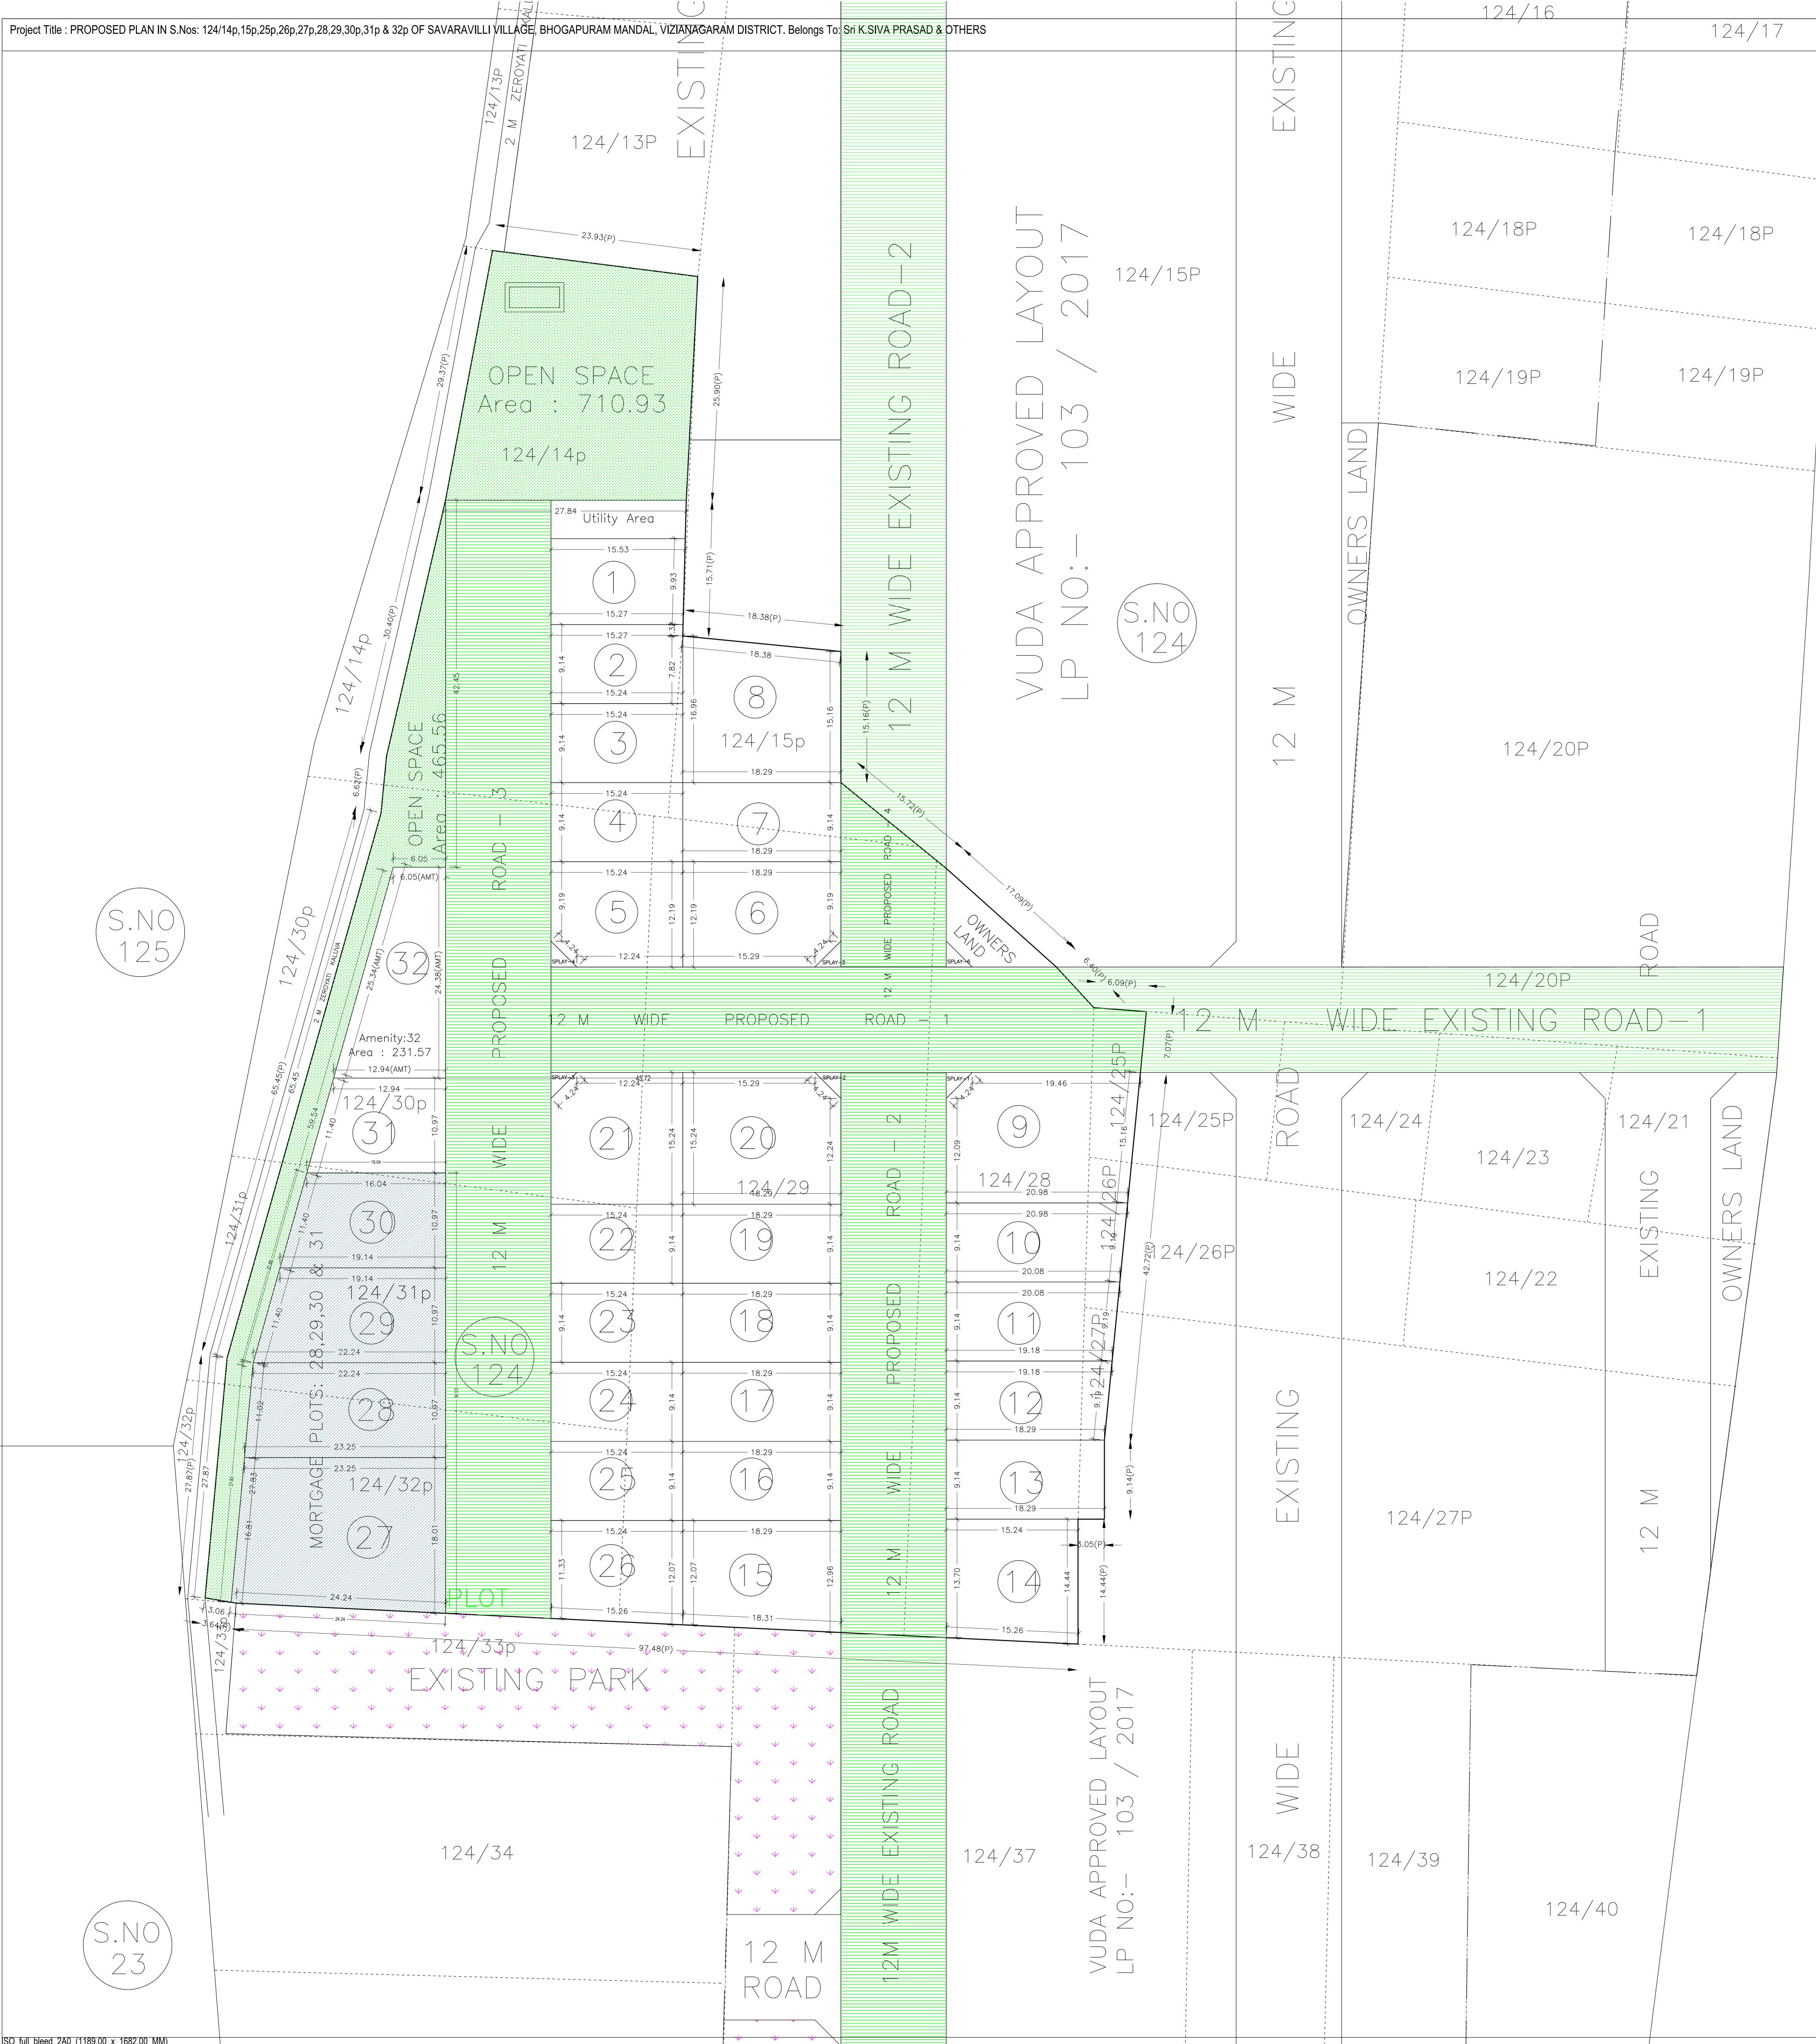

SO\_full\_bleed\_2A0\_(1189.00\_x\_1682.00\_MM)

| AREA STATEMENT |          |  |  |  |  |
|----------------|----------|--|--|--|--|
| Sv. No         | Extent   |  |  |  |  |
| Sy. No.        | Sq. Mts  |  |  |  |  |
| 124/14p        | 1760.44  |  |  |  |  |
| 124/15p        | 364.23   |  |  |  |  |
| 124/25p        | 60.71    |  |  |  |  |
| 124/26p        | 40.47    |  |  |  |  |
| 124/27p        | 60.71    |  |  |  |  |
| 124/28         | 1659.27  |  |  |  |  |
| 124/29         | 3318.00  |  |  |  |  |
| 124/30p        | 1456.62  |  |  |  |  |
| 124/31p        | 1052.22  |  |  |  |  |
| 124/32p        | 1234.33  |  |  |  |  |
| TOTAL          | 11007.00 |  |  |  |  |
|                |          |  |  |  |  |

|                      | PROJECT DETAI<br>Region: VISAKHA                             | PATNAM                                                                                              |                    | Plot Us                      | ON DATE: (<br>e: Resident | ial          |               |                                |                       |  |
|----------------------|--------------------------------------------------------------|-----------------------------------------------------------------------------------------------------|--------------------|------------------------------|---------------------------|--------------|---------------|--------------------------------|-----------------------|--|
|                      | Authority: VISAKH<br>DEVELOPMENT /<br>BA No.: 1167/000       | AUTHORI<br>5/LP/VUD                                                                                 | TY<br>A/2018       | Land U                       | bUse: Bung<br>se Zone: Re | esidential u | se Zone       | partment                       |                       |  |
|                      | Application Type:<br>Project Type: Ope<br>Nature of Develop  | Main Abutting Road Width: 12<br>Survey No.: 124/14p,15p,25p,26p,27p,28,29,30p,31p & 32p<br>North: - |                    |                              |                           |              |               |                                |                       |  |
|                      | SubLocation: NA<br>NatureOfSite: With<br>Village Habitation  | East: -                                                                                             |                    |                              |                           |              |               |                                |                       |  |
|                      | Village Name: Sav<br>AREA DETAILS:<br>AREA OF PLOT           | (A)                                                                                                 |                    |                              |                           |              |               |                                |                       |  |
|                      | NET AREA OF F<br>Deduction for Ba<br>Am                      | (A-Deductions)                                                                                      |                    |                              |                           |              |               |                                |                       |  |
|                      | Tot<br>BALANCE ARE                                           |                                                                                                     | Т                  | (A-Ded                       | uctions)                  |              |               |                                |                       |  |
|                      | )<br>AME AND SIGNAT<br>Inthu Lakshmi Nar<br>104              |                                                                                                     | STRUCTU<br>SIGNATU |                              | NAME ANI                  | D BUIL       |               | 1E AND SIG<br>iva Prasad       | NATURE                |  |
|                      |                                                              |                                                                                                     |                    |                              |                           |              |               |                                |                       |  |
| CC                   | or Notes<br>DLOR INDEX                                       |                                                                                                     |                    |                              |                           |              |               |                                |                       |  |
| ł                    | Plot / Site lines<br>Existing street / r<br>Proposed work ir | ncluding                                                                                            |                    |                              |                           |              |               |                                |                       |  |
| E                    | Existing construc<br>Existing structure<br>Work in progress  | to be re                                                                                            | tained             | demolishe                    | ed                        |              |               |                                |                       |  |
|                      | Open Space<br>Drainage and Se<br>Water Supply wo             |                                                                                                     | vork               |                              |                           |              |               |                                |                       |  |
|                      | Deviations<br>Recreation grour                               |                                                                                                     |                    |                              |                           |              |               |                                |                       |  |
|                      | ise analysis/A                                               |                                                                                                     |                    |                              |                           |              | ud            | Dereenter                      |                       |  |
| Plotted<br>Leftove   | er Owners Land Ar                                            |                                                                                                     | posed Area         | 6057.43<br>68.08             | r roposed                 | 8            | 4.63          | Percentage(%)<br>55.10<br>0.62 |                       |  |
|                      | y:32<br>Open Space                                           |                                                                                                     |                    | 3390.01<br>231.57<br>1176.49 |                           | 27<br>140    | 6.95<br>7.07  |                                | 30.84<br>2.1<br>10.70 |  |
| Utility A            | · ·                                                          |                                                                                                     |                    | 69.49<br>10993.07            |                           |              | 33.11         |                                | 0.6                   |  |
| Land                 | Area to Mortga                                               | age Det                                                                                             | ails               |                              |                           |              |               |                                |                       |  |
|                      | Name                                                         |                                                                                                     |                    | 2                            | t Name                    |              | Ir            | nd Plot Area                   |                       |  |
|                      | TGAGE PLOTS:                                                 | 27,28,29,                                                                                           | .30                | 2                            | 28<br>29<br>60            |              |               | 249.57<br>227.03<br>193.02     |                       |  |
| Total                |                                                              |                                                                                                     |                    |                              | -                         |              |               | 1088.27                        |                       |  |
| ndividua<br>Plot No. | al Plot Area<br>Abutting<br>Road                             | Plot<br>Reqd                                                                                        | Area<br>Prop       | Plot<br>Reqd                 | Width<br>Prop             | Plot<br>Regd | Depth<br>Prop | Fror                           | ntage<br>Prop         |  |
| 1                    | 12 M WIDE<br>PROPOSED<br>ROAD -                              | 100.00                                                                                              | 152.92             | 8.00                         | 9.93                      | -            | 15.40         | -                              | 9.93                  |  |
| 2                    | 3<br>12 M WIDE<br>PROPOSED                                   | 100.00                                                                                              | 139.32             | 8.00                         | 9.14                      | _            | 15.24         |                                | 9.14                  |  |
|                      | ROAD -<br>3<br>12 M WIDE<br>PROPOSED                         |                                                                                                     |                    |                              |                           |              |               |                                |                       |  |
| 3                    | ROAD -<br>3<br>12 M WIDE                                     | 100.00                                                                                              | 139.29             | 8.00                         | 9.14                      | -            | 15.24         | -                              | 9.14                  |  |
| 4                    | PROPOSED<br>ROAD -<br>3                                      | 100.00                                                                                              | 139.29             | 8.00                         | 9.14                      | -            | 15.24         | -                              | 9.14                  |  |
| 5                    | 12 M WIDE<br>PROPOSED<br>ROAD -<br>1                         | 100.00                                                                                              | 181.28             | 8.00                         | 12.24                     | -            | 12.19         | -                              | 12.24                 |  |
| 6                    | 12 M WIDE<br>PROPOSED<br>ROAD -                              | 100.00                                                                                              | 218.43             | 8.00                         | 15.29                     | -            | 12.19         | -                              | 15.29                 |  |
| 7                    | 1<br>12 M WIDE<br>PROPOSED                                   | 100.00                                                                                              | 167.15             | 8.00                         | 9.14                      | -            | 9.14          | -                              | 9.14                  |  |
| 8                    | ROAD -<br>4<br>12 M WIDE                                     | 100.00                                                                                              | 293.75             | 8.00                         | 15.16                     | -            | 18.29         | -                              | 0.00                  |  |
| 9                    | PROPOSED<br>ROAD -<br>1                                      | 100.00                                                                                              | 323.16             | 8.00                         | 19.46                     | -            | 15.09         | -                              | 19.46                 |  |
| 10                   | 12 M WIDE<br>PROPOSED<br>ROAD -                              | 100.00                                                                                              | 187.72             | 8.00                         | 9.14                      | -            | 20.53         | -                              | 9.14                  |  |
| 11                   | 2<br>12 M WIDE<br>PROPOSED<br>ROAD -                         | 100.00                                                                                              | 179.52             | 8.00                         | 9.14                      | -            | 19.63         | -                              | 9.14                  |  |
| 12                   | 2<br>12 M WIDE<br>PROPOSED                                   | 100.00                                                                                              | 171.32             | 8.00                         | 9.14                      | -            | 18.74         | -                              | 9.14                  |  |
|                      | ROAD -<br>2<br>12 M WIDE<br>PROPOSED                         |                                                                                                     |                    |                              |                           |              |               |                                |                       |  |
| 13                   | ROAD -<br>2<br>12 M WIDE                                     | 100.00                                                                                              | 167.23             | 8.00                         | 9.14                      | -            | 18.29         | -                              | 9.14                  |  |
| 14                   | PROPOSED<br>ROAD -<br>2                                      | 100.00                                                                                              | 214.44             | 8.00                         | 13.70                     | -            | 15.24         | -                              | 13.70                 |  |
| 15                   | 12 M WIDE<br>PROPOSED<br>ROAD -<br>2                         | 100.00                                                                                              | 228.80             | 8.00                         | 12.96                     | -            | 18.29         | -                              | 12.96                 |  |
| 16                   | 12 M WIDE<br>PROPOSED<br>ROAD -                              | 100.00                                                                                              | 167.23             | 8.00                         | 9.14                      | -            | 18.29         | -                              | 9.14                  |  |
| 17                   | 2<br>12 M WIDE<br>PROPOSED<br>ROAD -                         | 100.00                                                                                              | 167.23             | 8.00                         | 9.14                      | -            | 18.29         | -                              | 9.14                  |  |
| 18                   | 2<br>12 M WIDE<br>PROPOSED                                   | 100.00                                                                                              |                    | 8 00                         | Q 14                      |              |               |                                | 9.14                  |  |
| 18                   | ROAD -<br>2<br>12 M WIDE                                     | 100.00                                                                                              | 167.23             | 8.00                         | 9.14                      | -            | 18.29         | -                              |                       |  |
| 19                   | PROPOSED<br>ROAD -<br>2<br>12 M WIDE                         | 100.00                                                                                              | 167.23             | 8.00                         | 9.14                      | -            | 18.29         | -                              | 9.14                  |  |
| 20                   | PROPOSED<br>ROAD -<br>1                                      | 100.00                                                                                              | 274.21             | 8.00                         | 15.29                     | -            | 15.24         | -                              | 15.29                 |  |
| 21                   | 12 M WIDE<br>PROPOSED<br>ROAD -<br>1                         | 100.00                                                                                              | 227.76             | 8.00                         | 12.24                     | -            | 15.24         | .                              | 12.24                 |  |
| 22                   | 12 M WIDE<br>PROPOSED<br>ROAD -                              | 100.00                                                                                              | 139.35             | 8.00                         | 9.14                      | -            | 15.24         | -                              | 9.14                  |  |
| 23                   | 3<br>12 M WIDE<br>PROPOSED                                   | 100.00                                                                                              | 139.35             | 8.00                         | 9.14                      | -            | 15.24         | -                              | 9.14                  |  |
|                      | ROAD -<br>3<br>12 M WIDE<br>PROPOSED                         |                                                                                                     |                    |                              |                           |              |               |                                |                       |  |
| 24                   | ROAD -<br>3<br>12 M WIDE                                     | 100.00                                                                                              | 139.35             | 8.00                         | 9.14                      | -            | 15.24         | -                              | 9.14                  |  |
| 25                   | PROPOSED<br>ROAD -<br>3                                      | 100.00                                                                                              | 139.35             | 8.00                         | 9.14                      | -            | 15.24         | -                              | 9.14                  |  |
| 26                   | 12 M WIDE<br>PROPOSED<br>ROAD -<br>3                         | 100.00                                                                                              | 178.25             | 8.00                         | 11.33                     | -            | 15.24         | -                              | 11.33                 |  |
| 27                   | 3<br>12 M WIDE<br>PROPOSED                                   | 100.00                                                                                              | 418.66             | 8.00                         | 18.01                     | -            | 24.08         | -                              | 0.00                  |  |
| 28                   | ROAD -<br>3<br>12 M WIDE                                     | 100.00                                                                                              | 249.57             | 8.00                         | 10.97                     | -            | 22.74         | -                              | 10.97                 |  |
|                      | PROPOSED                                                     | 100.00                                                                                              | 227.03             | 8.00                         | 10.97                     | -            | 20.69         | -                              | 10.97                 |  |
| 29                   | ROAD -<br>3                                                  |                                                                                                     |                    |                              |                           |              |               |                                |                       |  |
| 29<br>30             | 1 1                                                          | 100.00                                                                                              | 193.02             | 8.00                         | 10.97                     | -            | 17.59         | -                              | 10.97                 |  |