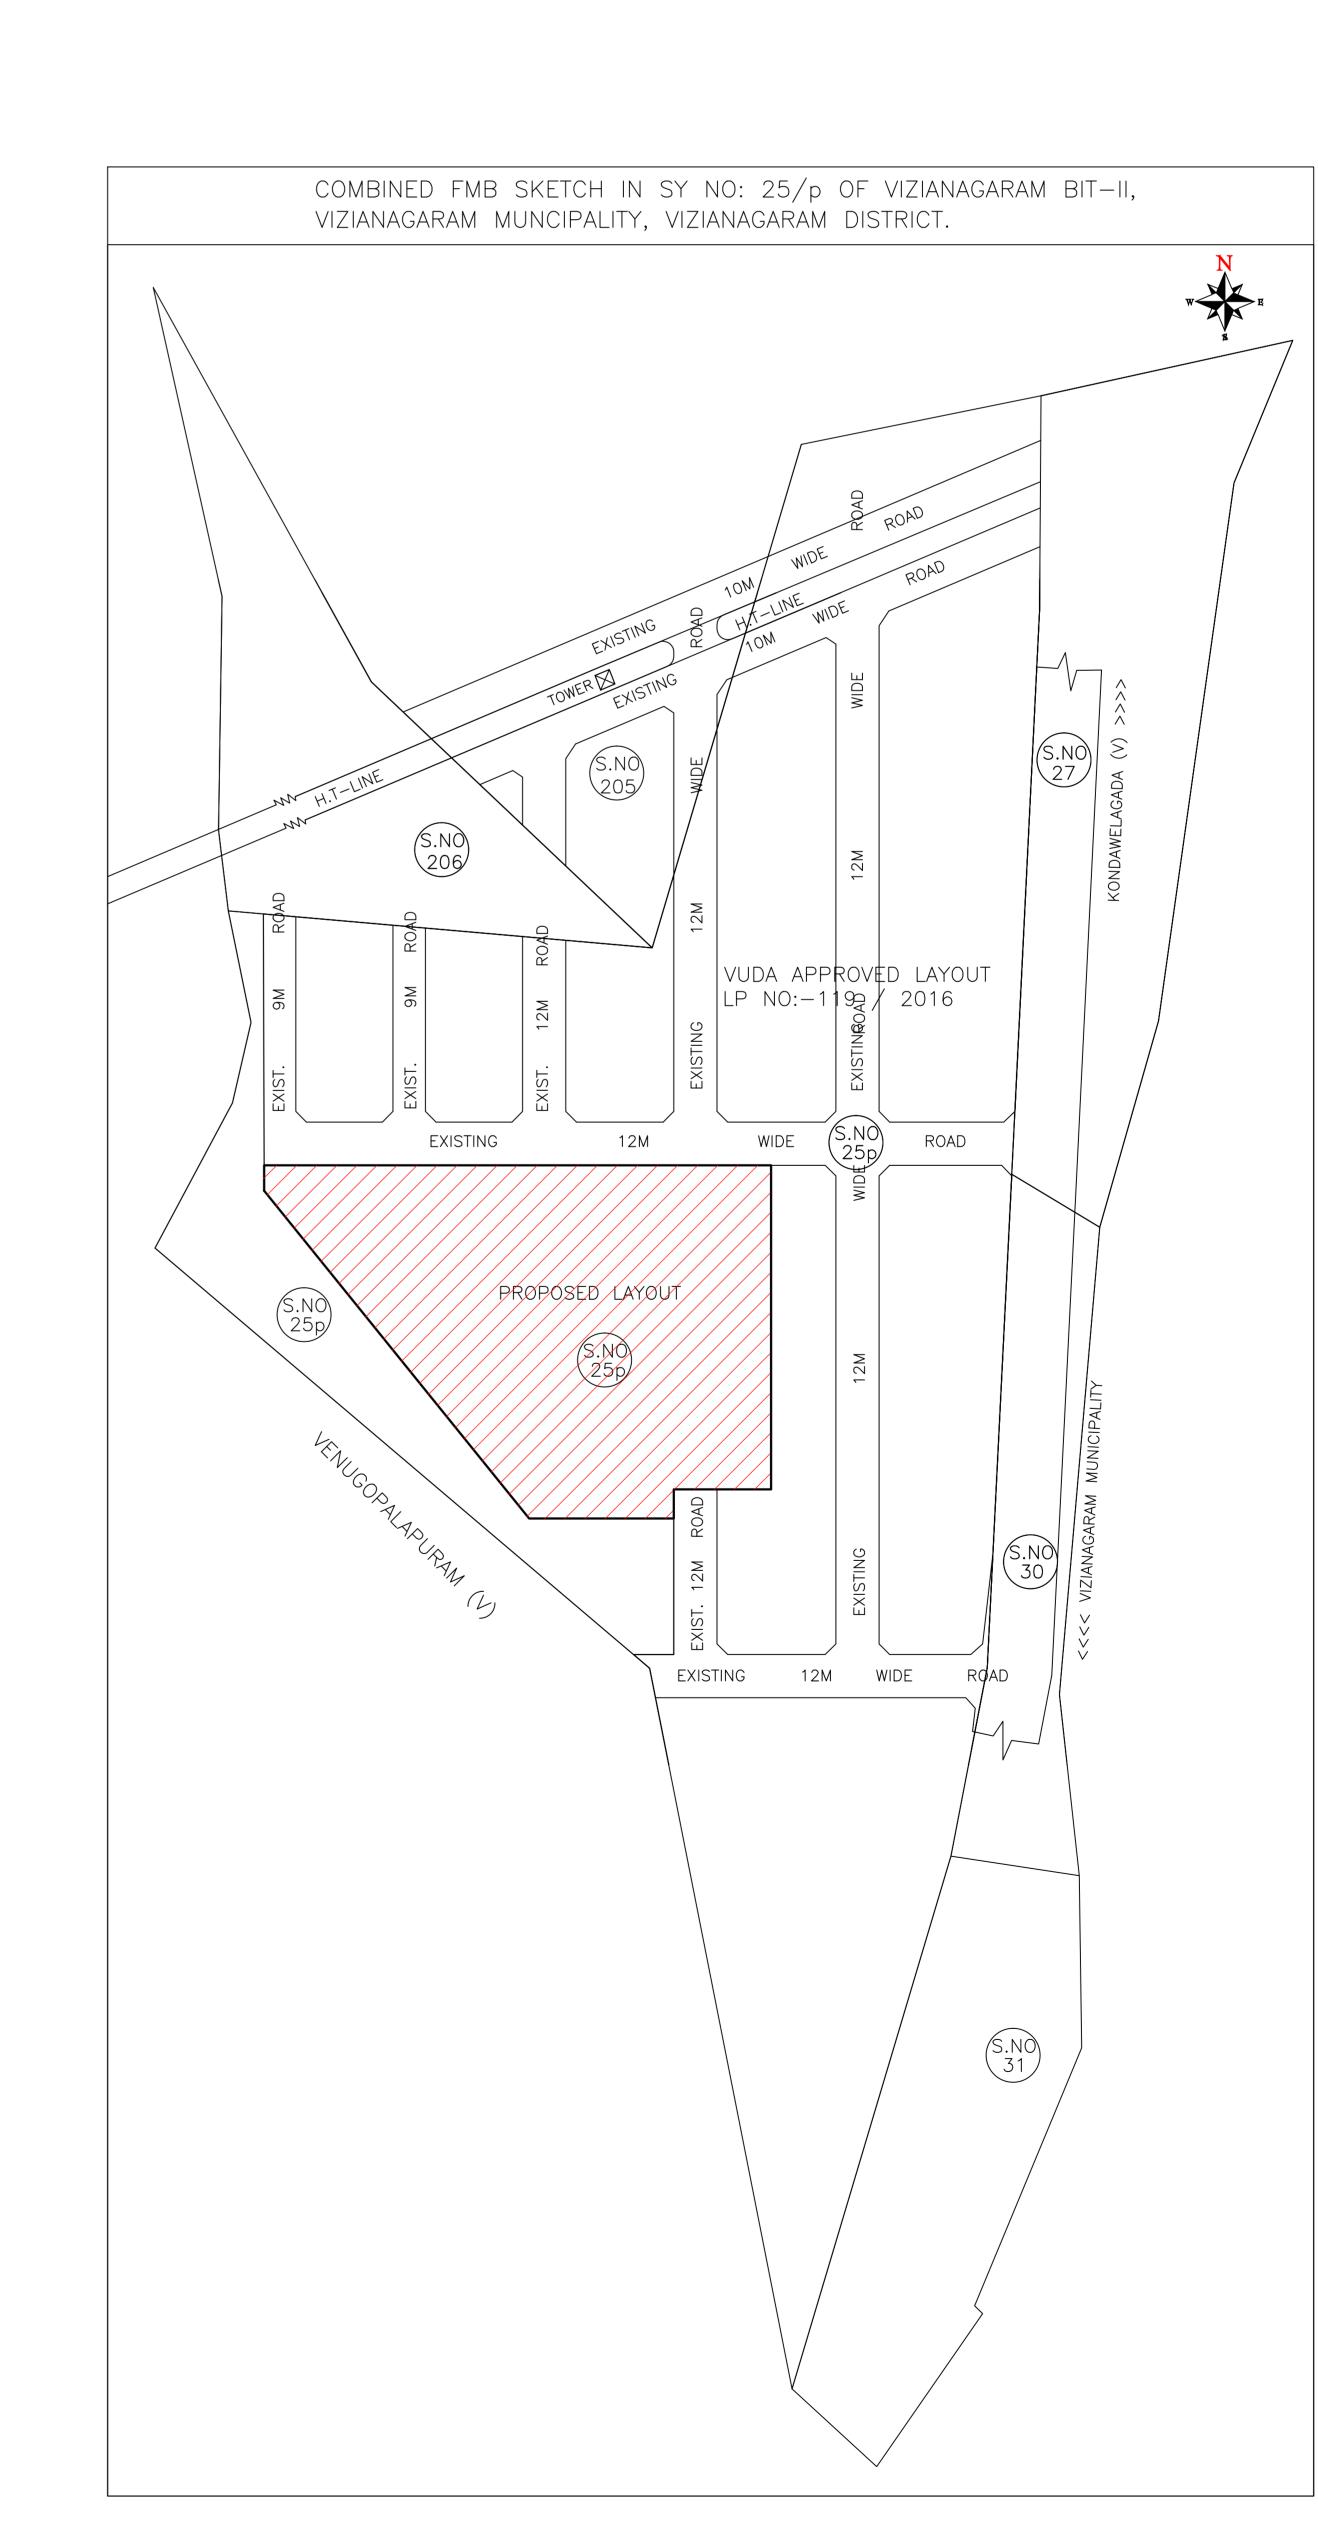

PROJECT DETAIL:

Region: VISAKHAPATNAM REGION Plot Use: Residential

Authority: VIZIANAGARAM (VUDA) Land Use Zone: Agriculture Zone

BA No.: 1093/0003/LP/VZM/2018 Main Abutting Road Width: 12

VERSION NO.: 1.101.59 VERSION DATE: 07/09/2018

Application Type: GeneralProposal
Project Type: Open Layout
North: Nature of Development: New
Location: Municipality under VUDA
East: SubLocation: NA
West: AREA DETAILS:
AREA OF PLOT (Minimum)
NET AREA OF PLOT
Deduction for Balance Plot Area
Amenity Area
Total
BALANCE AREA OF PLOT