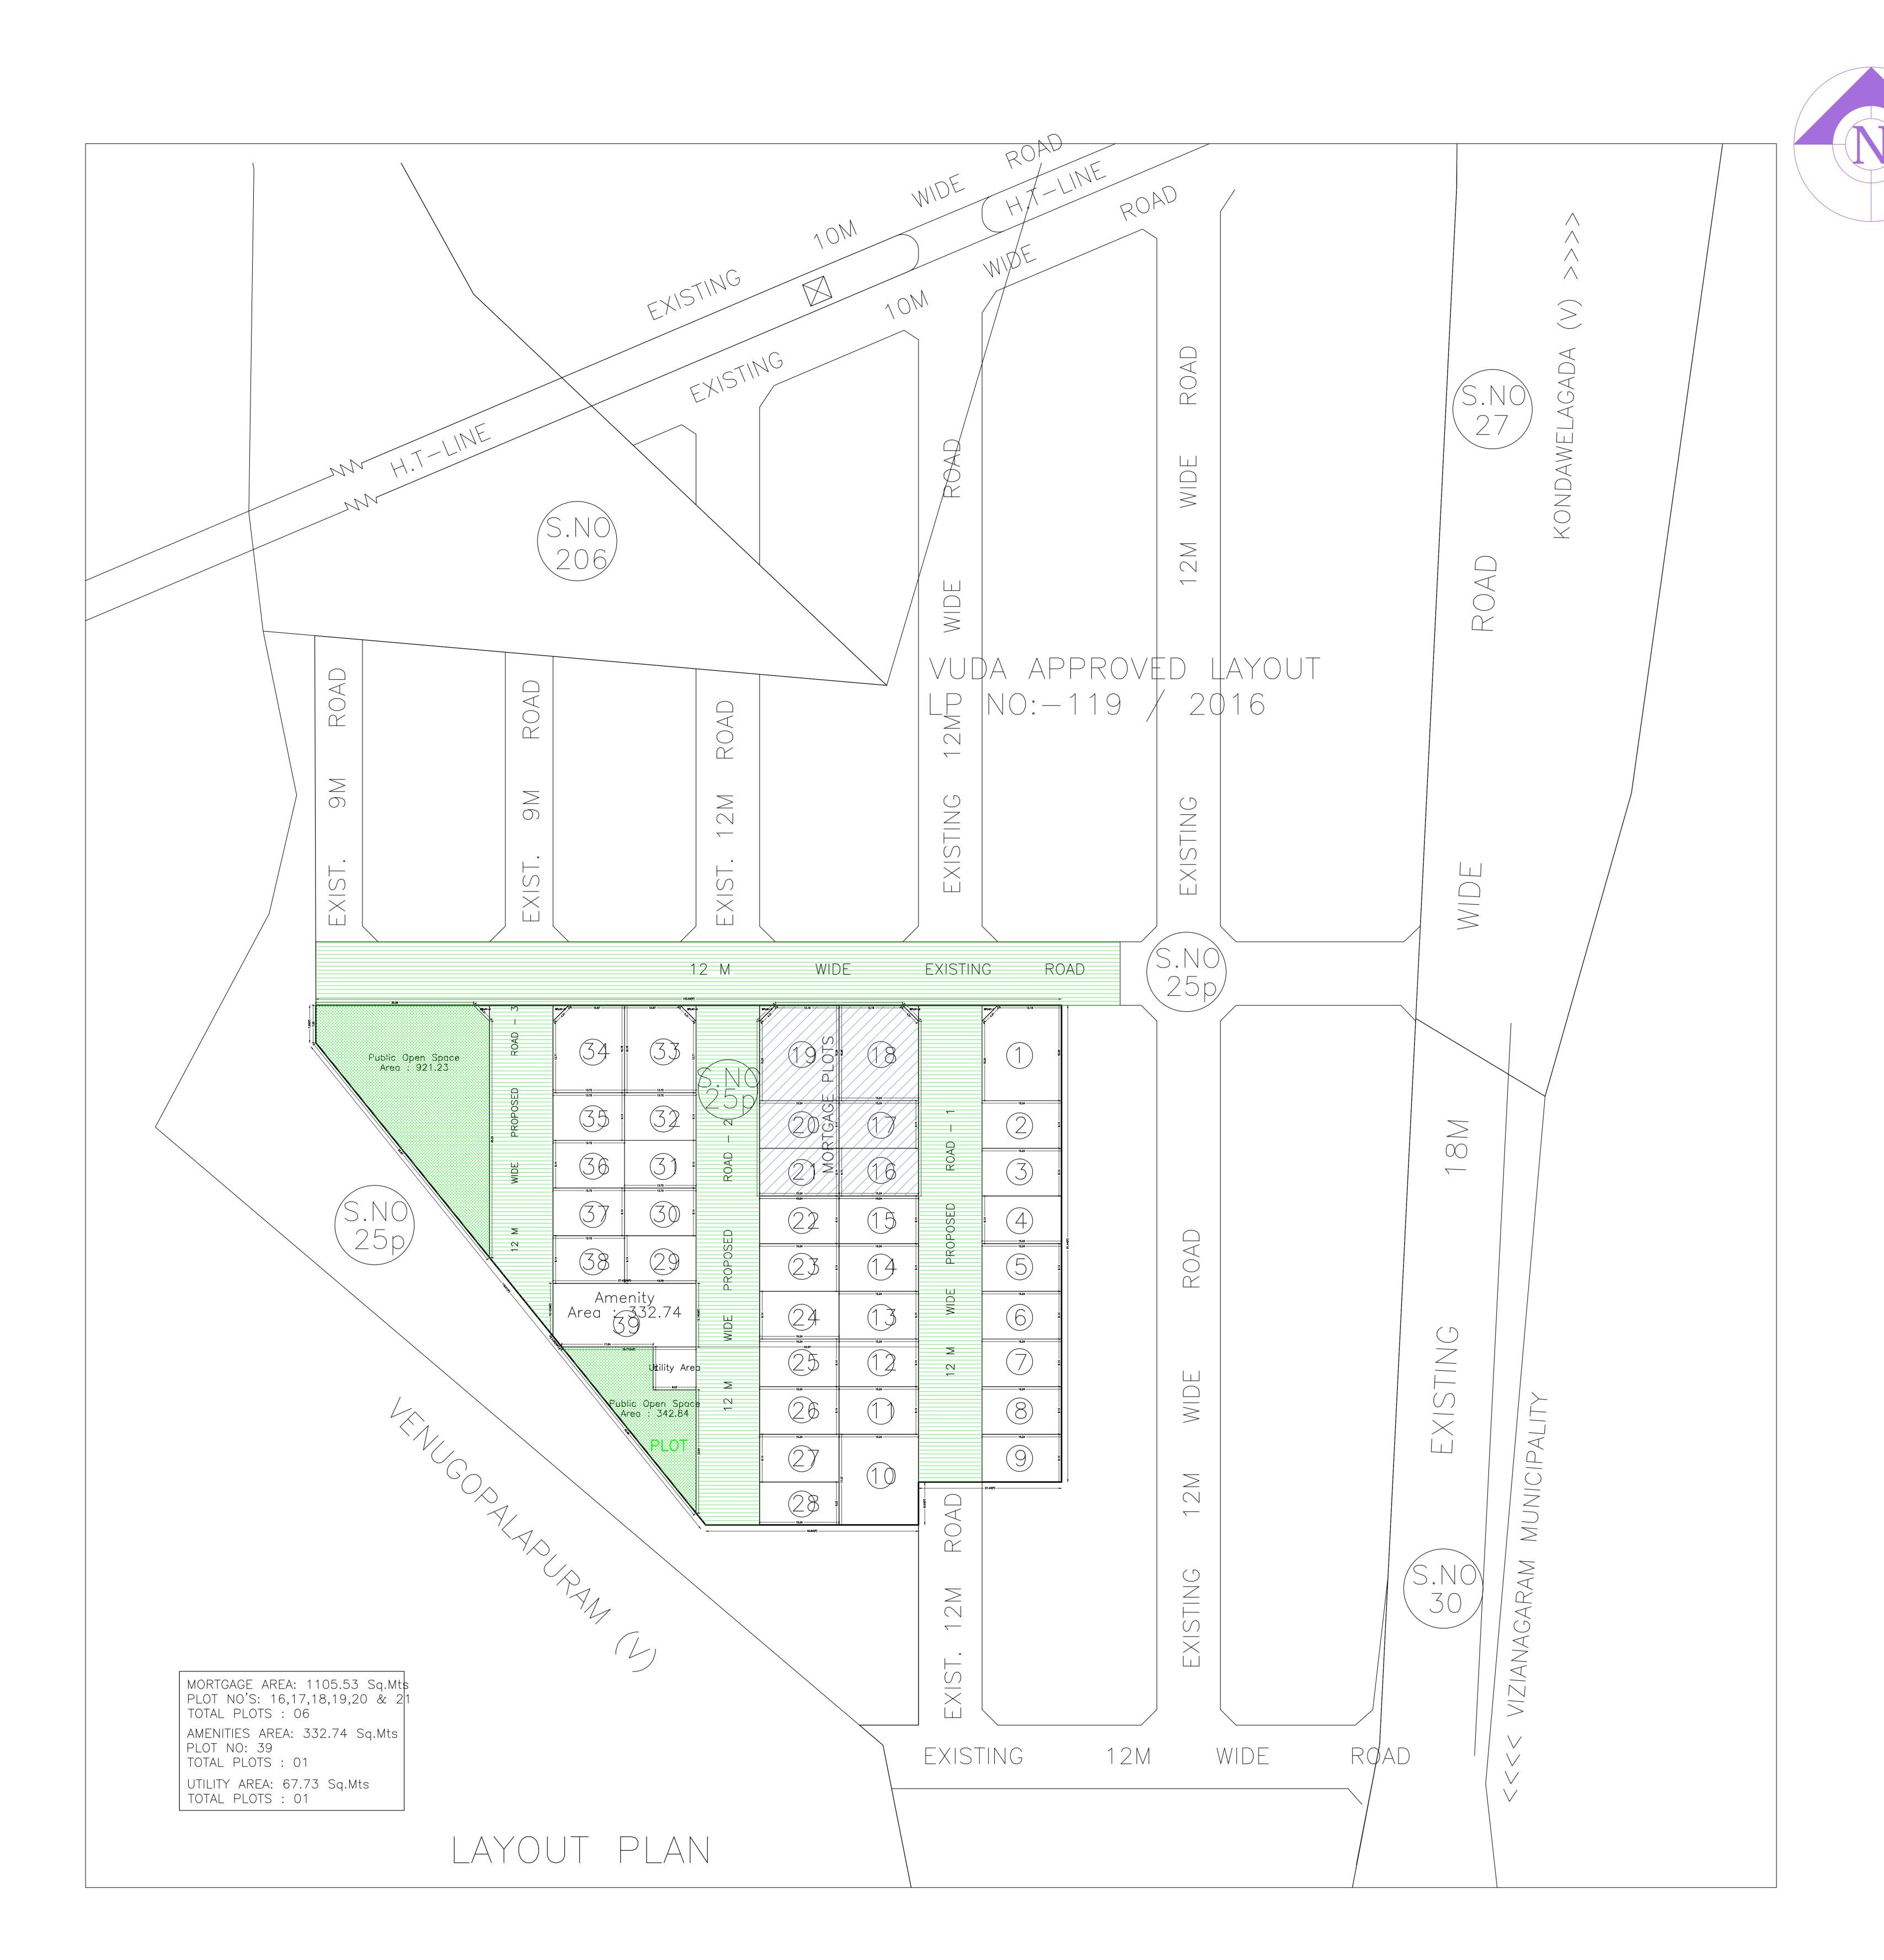

Water Supply work

Deviations

Recreation ground

Individual Plot Area

Plot No.

Abutting
Road
Reqd
Prop
Reqd

Amenity 332.74 397.95

Public Open Space 1264.07 1511.82

Utility Area 67.73 81.00

Total net layout 10573.76 12646.11

Land Area to Mortgage Details

Name Ind Plot Name Ind Plot Area

16 139.35

17 139.35

18 274.06