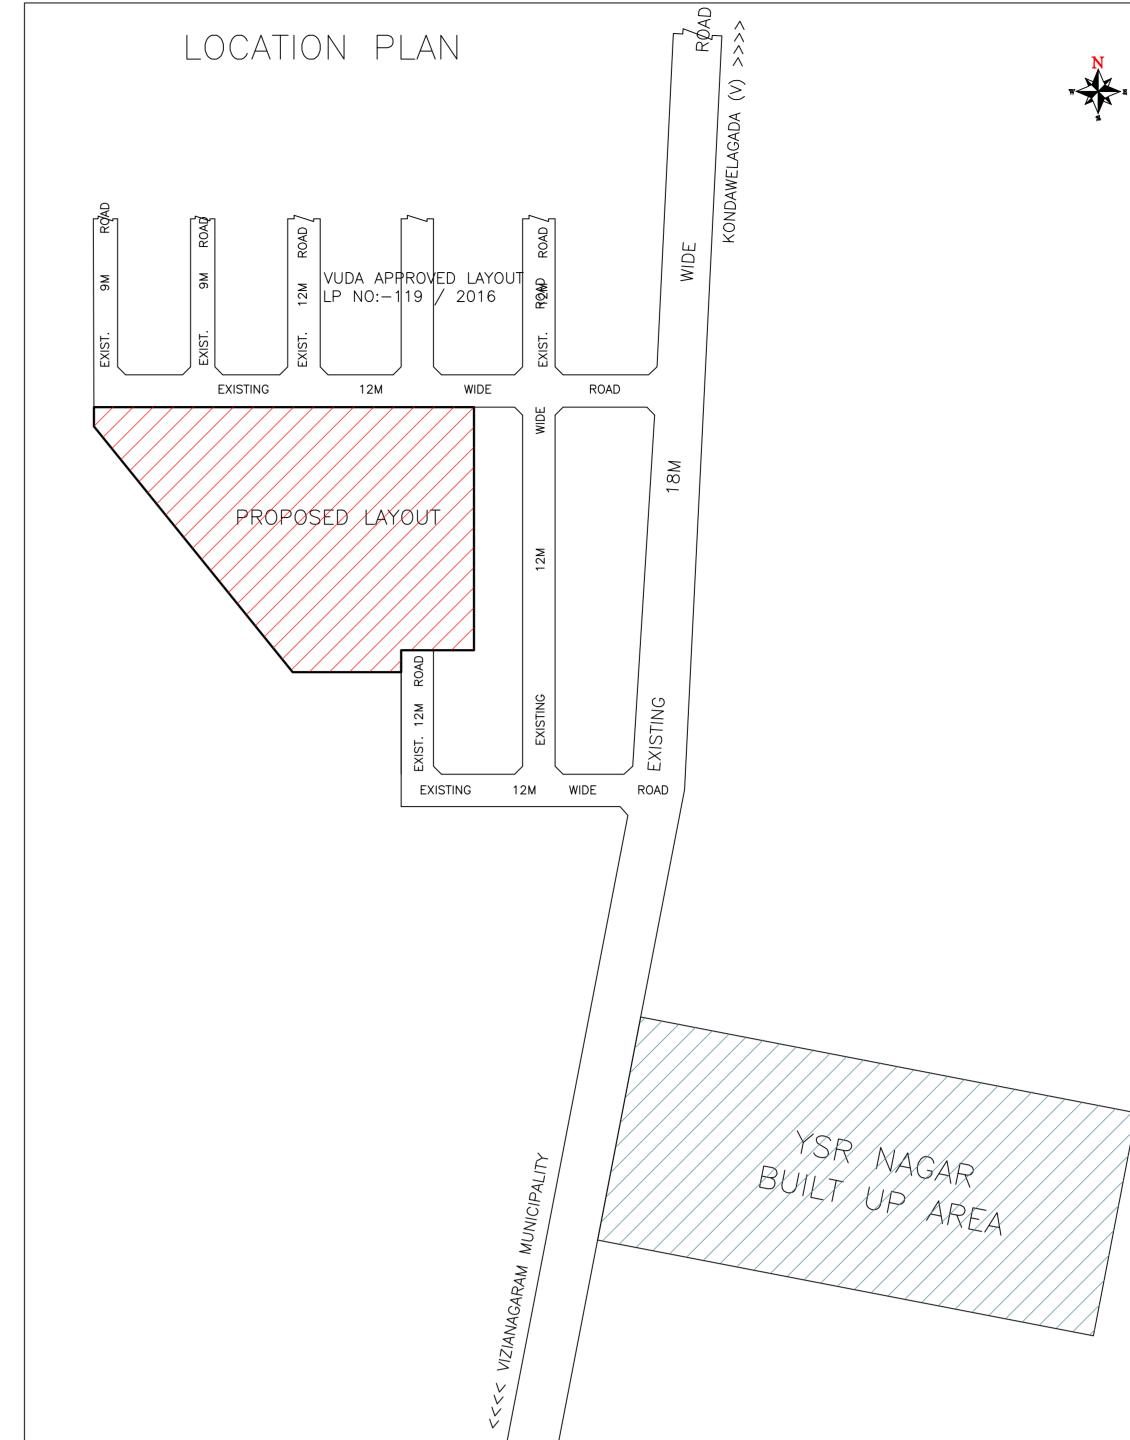

PROJECT DETAIL:

Region: VISAKHAPATNAM REGION Plot Use: Residential

Authority: VIZIANAGARAM (VUDA) Land Use Zone: Agriculture Zone

BA No.: 1093/0003/LP/VZM/2018 Main Abutting Road Width: 12

VERSION NO.: 1.101.59 VERSION DATE: 07/09/2018

Application Type: GeneralProposal
Project Type: Open Layout
North: Nature of Development: New
Location: Municipality under VUDA
East: SubLocation: NA
West: AREA DETAILS:
AREA OF PLOT (Minimum)
NET AREA OF PLOT
Deduction for Balance Plot Area
Amenity Area
Total
BALANCE AREA OF PLOT